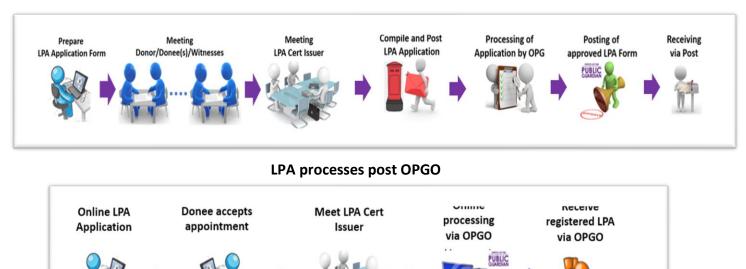

### 3 OPG Online System (OPGO)

- 3.1 The Mental Capacity Act was amended on 6 July 2021 to enable LPAs to be made and registered electronically through OPGO for greater convenience.
- 3.2 With OPGO, users such as Donors, Donees and CIs can log in to OPGO using Singpass (licensed trust companies acting as Donees and CIs can log in via Corppass as well) to transact with OPG directly, and signing can be done using National Digital Identity (NDI) electronically for Donors and CIs. The NDI initiative was introduced to provide greater convenience and security for citizens to transact online with the Government and other private service providers.
- 3.3 The following diagram and table summarise the key differences between the OPGO and the hardcopy CI certification processes.

### Hardcopy LPA form processes

| Hardcopy LPA processing                                                                                            | Online LPA processing                                                                                                             |
|--------------------------------------------------------------------------------------------------------------------|-----------------------------------------------------------------------------------------------------------------------------------|
| CI goes through hardcopy LPA with Donor                                                                            | CI retrieves (keys in Donor's NRIC and the LPA access code from Donor) the online LPA from system and goes through it with Donor. |
| Wet ink signatures and red seals for Donor only                                                                    | Digital signing via NDI. No red seals needed.                                                                                     |
| Donor/Donee submits LPA application to<br>OPG via post or in person; both Donor and<br>Donee can be the applicant. | CI submits LPA application on behalf of Donor through OPGO; Donor is the default applicant                                        |
| Amendments can be made on hardcopy LPA<br>and initialing against the change                                        | Online LPA cannot be amended after submission. Donor to make a fresh LPA if there are changes.                                    |