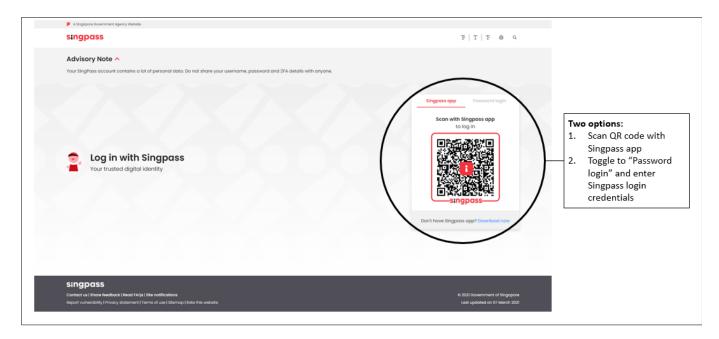

### 4.2.1 OPGO Login

- (i) Navigate to OPGO landing page (https://opg-eservice.msf.gov.sg).
- (ii) If you wish to watch a video guide on how to certify an LPA in OPGO before you start, move your cursor over to 'As a Certificate Issuer' and click on the hyperlink to watch the video.

(iii) Click on "Login" to certify a Donor's LPA.

4.2.2 Log in to OPGO using your Singpass or Corppass and you will be prompted to sign in using either QR code or password login. For Corppass users, your Corppass Admin must set up and assign "MSF-OPGO-CP" e-Service to you before you can log onto OPGO with your Corppass for transactions in the OPGO portal. Please refer to <u>Corppass website</u> for more information.

For Singpass login: