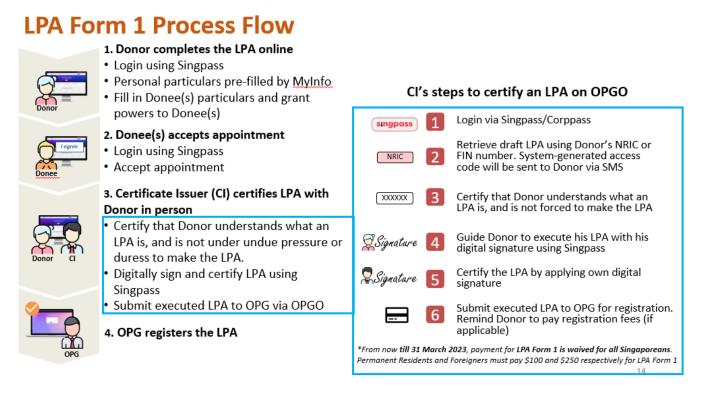

### 4.2.4 Verify the Donor's particulars and the LPA draft

Check the Donor's NRIC/FIN no. again. Click on "Generate Access Code". A SMS containing the 6digit access code will be sent to the Donor's mobile phone as stated by the Donor in OPGO. The Donor will receive an SMS on the spot which reads: "Dear SXXXXXXX, enter access code XXXXXX to start session with the Certificate Issuer. Contact OPG for assistance if needed". Enter the access code and click 'Submit' to start the shared session with Donor. This is a safeguard to ensure that the person present in front of you is the Donor.

4.2.6 After reviewing the LPA and interacting with the Donor, assess if you can certify the LPA. Select 'Yes' and click 'Continue' if you assess that Donor is fit to execute an LPA and fulfils the criteria listed. If there is doubt on any of the three criteria, please check the second box 'No' to indicate that you are unable to certify the LPA. The certification will be halted, and you will be redirected to your dashboard.

4.2.7 After clicking 'Yes' and 'Continue' in Step 6, a new section on "Statement by Certificate Issuer" will appear. If translation is required, please ensure that the translator is at least 21 years old and is not any Donee/ Replacement Donee appointed in the LPA. Select the language that the translation was made in (if applicable) and click 'Continue'.

4.2.8 Please read the instructions carefully and confirm with the Donor that he/she authorises you to submit the LPA to OPG after certification before clicking **'Proceed'**. If you are unable to certify the LPA at this session, the Donor will need to visit a CI for LPA certification again.

### 4.2.9 Signing with NDI

The LPA will be generated by the system. Review the draft LPA with the Donor.

4.2.10 Both Donor's and Cl's digital signatures will be required. Click on 'Sign with SingPass' under Donor's Signature for the Donor to sign the instrument using NDI. Donor will sign before Cl signs.