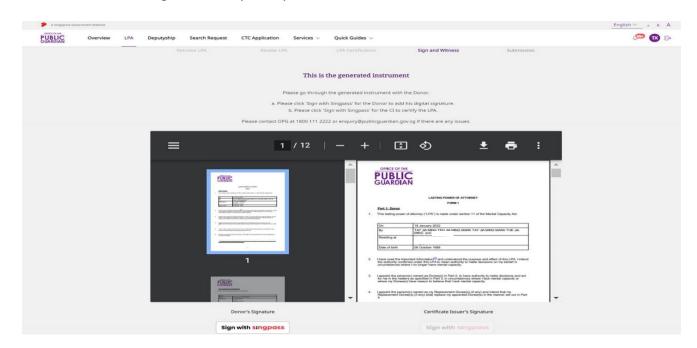

Please go through the generated instrument with the Donor before you certify the LPA via digital signature.

|       | 1                                                                                                                                                                                                                                                                         | 2                                                                                                                                   | 3                 |                  | 5             |  |  |  |  |  |
|-------|---------------------------------------------------------------------------------------------------------------------------------------------------------------------------------------------------------------------------------------------------------------------------|-------------------------------------------------------------------------------------------------------------------------------------|-------------------|------------------|---------------|--|--|--|--|--|
|       | Retrieve LPA                                                                                                                                                                                                                                                              | Review LPA                                                                                                                          | LPA Certification | Sign and Witness | Submission    |  |  |  |  |  |
|       |                                                                                                                                                                                                                                                                           |                                                                                                                                     |                   |                  |               |  |  |  |  |  |
|       |                                                                                                                                                                                                                                                                           |                                                                                                                                     |                   |                  | 4             |  |  |  |  |  |
|       | This is the generated instrument Please go through the generated instrument with the Donor.                                                                                                                                                                               |                                                                                                                                     |                   |                  |               |  |  |  |  |  |
|       |                                                                                                                                                                                                                                                                           |                                                                                                                                     |                   |                  |               |  |  |  |  |  |
|       |                                                                                                                                                                                                                                                                           |                                                                                                                                     |                   |                  |               |  |  |  |  |  |
|       | Before you certify the L                                                                                                                                                                                                                                                  | PA via digital signature:                                                                                                           |                   |                  |               |  |  |  |  |  |
|       |                                                                                                                                                                                                                                                                           |                                                                                                                                     |                   |                  |               |  |  |  |  |  |
|       | a. Please go through                                                                                                                                                                                                                                                      | a able to download after signing                                                                                                    | the LPA           |                  |               |  |  |  |  |  |
|       | b. If you require a copy of the LPA for reference, please download now. You will not be able to download after signing the LPA.<br>c. Please click 'Sign with Singpass' under 'Donor's Signature' at the bottom of this page, for the Donor to add his digital signature. |                                                                                                                                     |                   |                  |               |  |  |  |  |  |
|       |                                                                                                                                                                                                                                                                           | d. Please click 'Sign with Singpass' under Dono's Signature at the bottom of this page, for the Donor to add his digital signature. |                   |                  |               |  |  |  |  |  |
| -à-   | 5                                                                                                                                                                                                                                                                         | vith Singpass' under 'Certificate                                                                                                   |                   | 5                | ar signature. |  |  |  |  |  |
| -<br> | d. Please click 'Sign v                                                                                                                                                                                                                                                   | 5.                                                                                                                                  |                   | LPA.             | 5             |  |  |  |  |  |

### 4.2.9 Signing with NDI

The LPA will be generated by the system. Review the draft LPA with the Donor.

4.2.10 Both Donor's and Cl's digital signatures will be required. Click on 'Sign with SingPass' under Donor's Signature for the Donor to sign the instrument using NDI. Donor will sign before Cl signs.