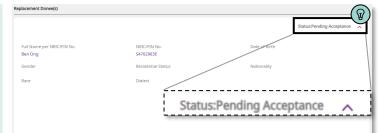

### About Statuses:

- If the Donee has not accepted his/her appointment, the status will indicate '*Pending Acceptance*'. Once accepted, the status updates to '*Accepted*'.
- When all Donee(s) have accepted, the status of the LPA would change to "Draft - Pending Certification".