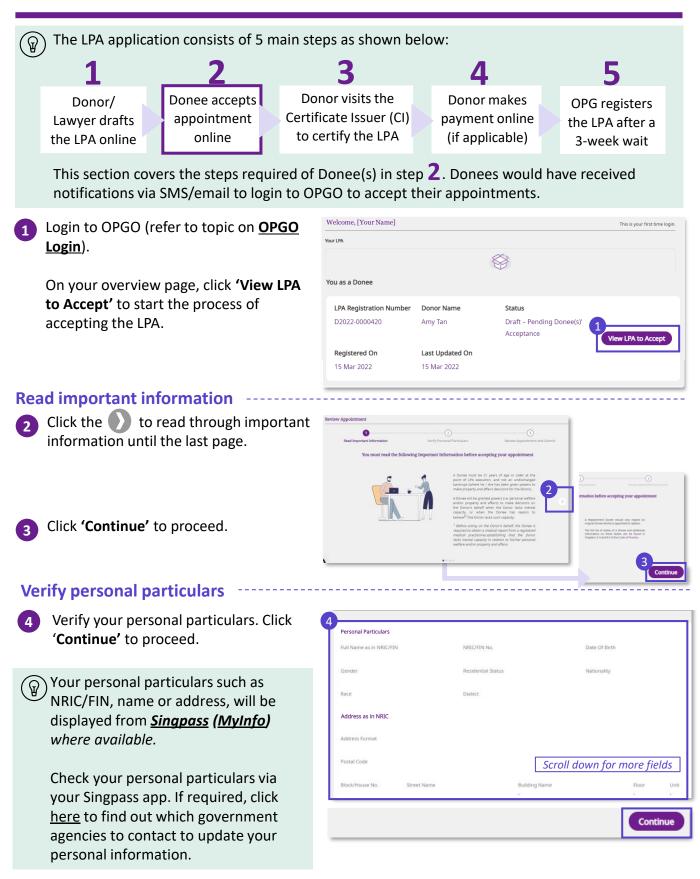

### **Accept Donee Appointment**

A Donor has appointed you as his/ her Donee – How to respond on OPGO

## **Accept Donee Appointment**

A Donor has appointed you as his/ her Donee - How to respond on OPGO

#### **Review appointment and submit**

Next, review the appointment details, including Donor and all Donee's particulars, and clauses relating to Donee(s) and Replacement Donee(s).

#### Note that:

- Replacement Donee(s) are individuals who are only granted powers in the event that the specified 'original' Donee is unable to act e.g. death.
- All Donees and Replacement Donee need to accept their appointments before the LPA application can proceed to the next stage.

| Full Name as in NRIC/FI | N No.       | NRIC/FIN No.       |               | Date Of Birth              |                             |      |  |
|-------------------------|-------------|--------------------|---------------|----------------------------|-----------------------------|------|--|
| Skye Ong                |             | S9417830D          |               | 06 Jun 1950                |                             |      |  |
| Gender                  |             | Residential Status |               | Nationality                |                             |      |  |
| Female                  |             | Singapore Citizen  |               | SINGAPORE C                | TIZEN                       |      |  |
| Race                    |             | Dialect            |               |                            |                             |      |  |
| Chinese                 |             | ALBANIAN           |               |                            |                             |      |  |
| Address as in NRIC/FIN  | No.         |                    |               |                            |                             |      |  |
| Address Format          |             |                    |               |                            |                             |      |  |
| Formatted               |             |                    |               |                            |                             |      |  |
| Postal Code             |             |                    |               |                            |                             |      |  |
| 570301                  |             |                    |               |                            |                             |      |  |
| Block/House No.         | Street Name |                    | Building Name |                            | Floor                       | Unit |  |
| 301                     | SHUNFU ROAD |                    | -             |                            | -                           | -    |  |
| Correspondence Addres   | s           |                    |               |                            |                             |      |  |
| Same As Registered Ado  | Iress       | Address Format     |               |                            |                             |      |  |
| Yes                     |             | Formatted          | Formatted     |                            | Scroll down for more fields |      |  |
|                         |             |                    |               | Scron down jor more jields |                             |      |  |

### About Statuses:

- If the Donee has not accepted his/her appointment, the status will indicate '*Pending Acceptance*'. Once accepted, the status updates to '*Accepted*'.
- When all Donee(s) have accepted, the status of the LPA would change to "Draft - Pending Certification".