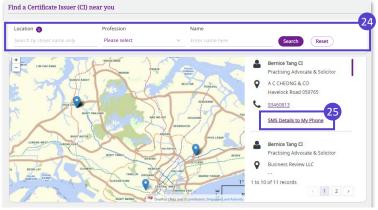

### Search for Certificate Issuer (CI)

On OPGO's landing page, Click 'Services' and select 'Search for Certificate Issuer'.

- You do not need Singpass login for **steps 23 and 24**.
- 24 Search for a CI based on location by Street Name, profession (Lawyer, Accredited Doctor, Psychiatrist), or name of CI or clinic/law firm.
- (If you are logged into OPGO) You can send an SMS with details of your preferred CI to your phone.