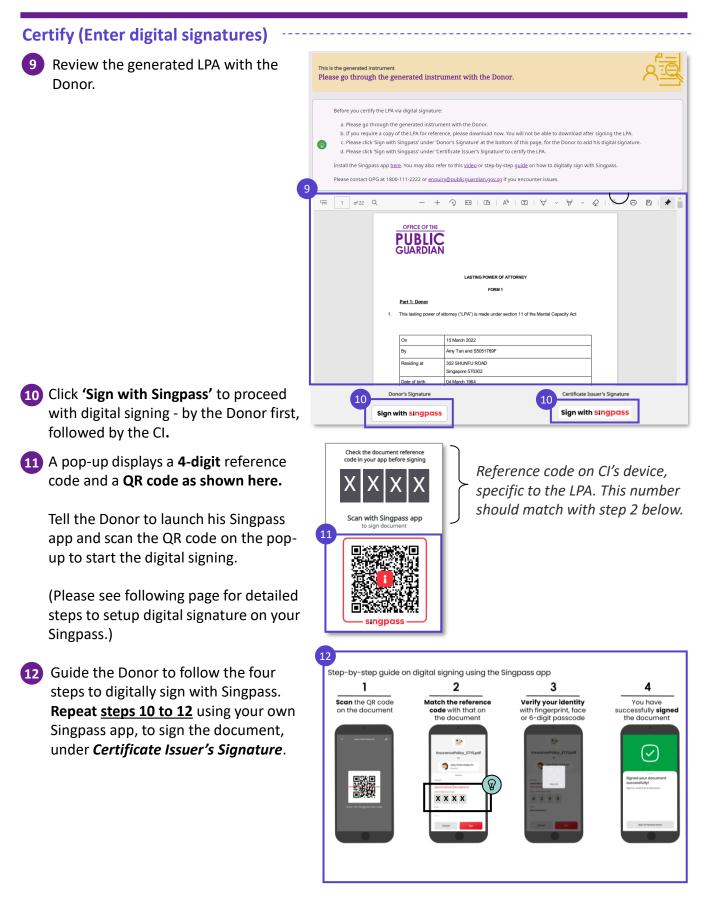

The CI will review your LPA and make sure that you understand the impact of making of an LPA. When your CI assesses that everything is in order, **you and your CI will digitally sign on the LPA** using the **Singpass app**. Then, your CI will submit the LPA for registration with OPG.

### **Review and Certify**

- Review the drafted LPA with the Donor and pay particular attention to:
  - Donor's particulars
  - Donee's particulars
  - Powers granted
  - Manners of acting

Remind the Donor to check the details as no amendment can be made once the LPA is submitted for registration.

Fill in your *Particulars as a Cl.* Select **'Yes'** or **'No'** to indicate if you are able to certify the LPA. Click **'Continue'**.

Read the *Statement by Certificate Issuer* and select the options accordingly.

- (If applicable) Indicate the language that the LPA had been translated to and the particulars of the translator.
- 7 Click 'Continue' to confirm Donor's consent to submit LPA for registration.
- 8 Confirm with Donor that the LPA will be submitted to OPG after certification.

Click **'Proceed'** after the Donor acknowledges with consent.

Return to Home Page:

For Certificate Issuers (CIs) only

For Certificate Issuers (CIs) only

**Confirm Certification** 13 Once both Donor and CI have signed the LPA, click 'Submit for Registration'. Click 'Submit' to confirm submission of Confirm to submit the LPA LPA. This process cannot be undone once the LPA is submitted. 13 Cancel Submit 13 Submit for Registration 14 The Donor will be notified of the submission by email and SMS. Your certification process is now completed! The LPA has been submitted to OPG The Donor will be notified via SMS and Email. Click 'Log out' to exit OPGO. 14 Back to Home Log out Remind the Donor to make payment List of LPAs Certified of the LPA application fee online (if Name of Donor NRIC / FIN No. applicable). Please refer to OPG's Amy Tan SXXXXXXXX website for a full schedule of fees. Last Updated On Status 15 Mar 2022 03:18 PM Certified ) If you click 'Back to Home' or when you log in to OPGO, your overview Name of Donor NRIC / FIN No. TAY JIA MING TEH JIA MING MARK TAY JIA MING SXXXXXXXX page will display the list of LPAs MARK THE JIA MING certified by you, but not the details Status Last Updated On Certified 14 Mar 2022 10:22 AM within each listed LPA.