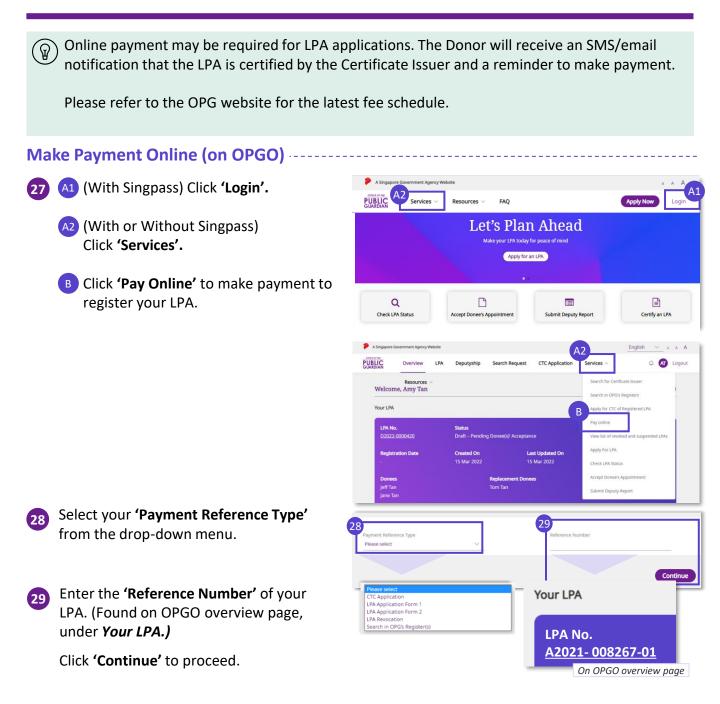

### Drafting LPA Form 2 (by Lawyer)

- Login to OPGO. 1 (refer to topic on OPGO Login) On your overview page, under Draft LPA Form 2, select 'Click here to start drafting'.
- Read information about LPA Form 2. Remind the Donor about the LPA application fee (if applicable), payable when the LPA is submitted to OPG.

Please refer to the OPG website for the latest fee schedule.

- Click 'Let's Begin' to proceed.
- Enter the Donor's particulars (Name, NRIC, Date of Birth, Email Address, Local Mobile Number., Registered Address).

(Optional) Enter your email address too.

Tick the checkbox to receive emails and SMS from OPG. Click 'Continue' to proceed.

Version 1.0, as of 14 Nov 2022.

Lasting Power of Attorney (LPA) Form 2 - a customised LPA drafted by lawyers