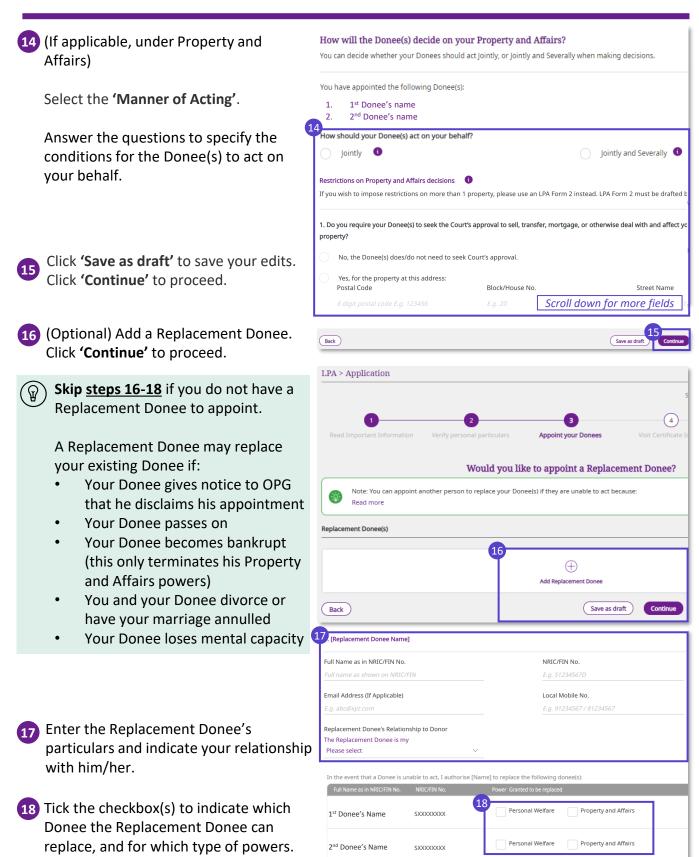

Lasting Power of Attorney (LPA) Form 2 - a customised LPA drafted by lawyers

13 (If applicable) Enter the Replacement Tell us who the Replacement Donee(s) is/are Donee's particulars and select the Note: A Replacement Donee is appointed to replace a Donee should the Donee be unable to act. relationship to Donor. Replacement Donee's name Full Name as in NRIC/FIN NRIC/FIN No. Email Address Local Mobile No. Replacement Donee's Relationship to Donor Please select 14 Click 'Save as draft' and click 'Continue' Save as draft Continue to proceed. Grant Powers to Donee(s) 15 Discuss with the Donor and draft the manners of acting for each Donee/ How will the Donee(s) make decisions? Replacement Donee as you deem relating to Do appropriate. Indicate the clauses The Donee(s) shall have the authority to make decisions and act for the Donor as follo Note: Clauses must be entered in this section and not uploaded as a separate document, otherwise the authority granted will not appear in the clearly. nerated LPA form  $\widehat{\mathbb{Q}}$ ) Information relating to the powers granted and manner of acting must not be attached as documents. Draft them clearly in step 15 instead. 0/60,000 Characters 16 Upload relevant documents, including Upload relevant document(s) (if applicable) that for Licensed Trust Company Donee Note: This includes supporting documents for Licensed Trust Company Donee(s). (if applicable). 16 F Browse files or drag and drop your file here Maximum 15 files, 7 MB per file Supported formats: jpg,jpeg,png,pdf,doc,docx,ppt,ppt Click 'Save as draft'. Click Save as draft Continue 'Continue' to proceed.