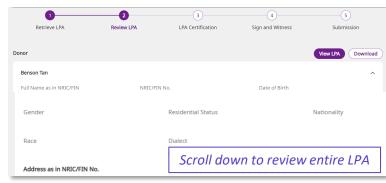

### Verify the Donor's particulars and the LPA draft

Check the Donor's NRIC/ FIN number again

### **Review and Certify**

- Review the drafted LPA with the Donor and pay particular attention to:
  - Donor's particulars
  - Donee's particulars
  - Powers granted
  - Manners of acting

Remind the Donor to check the details as no amendment can be made once the LPA is submitted for registration.