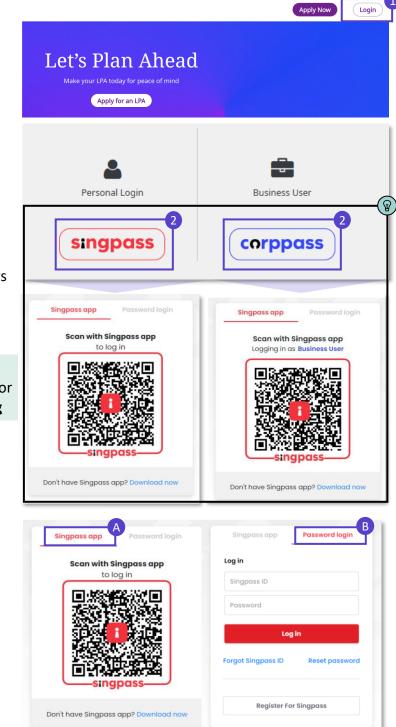

### **OPGO Login**

Return to Home Page:

1 Click **'Login'** at the top right corner of the screen.

2 Login via:

- Singpass (All users except Trust Companies) or
- Corppass (Trust Companies, Lawyers drafting LPA Form 2, Certificate Issuers)

 $\widehat{\mathbb{Q}}$ ) Find out the latest information on:

- Singpass at www.singpass.gov.sg or
- Corppass at <u>www.corppass.gov.sg</u>

 A. (For desktop or laptop) Scan the QR code with your Singpass app

(For mobile) **Tap** the QR code to login in with Singpass app; or

B. Select 'Password login' to enter your Singpass ID and password, followed by a SMS One-Time Password (OTP) sent to you.