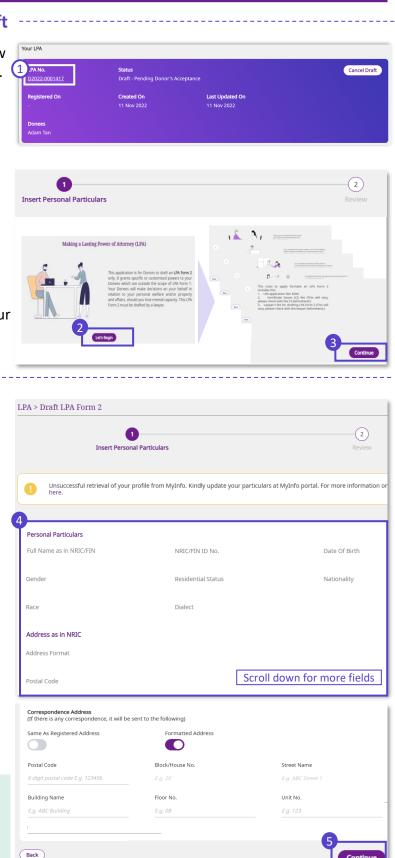

### Donor reviews and accepts LPA Draft -

 Login to OPGO. You will be able to view the draft LPA Form 2 on his dashboard.
 Status will display 'Draft – Pending Donor's Acceptance'.

Click the *LPA No.* to begin reviewing your LPA draft.

- 2 Click 'Let's Begin' read through the important information about the LPA. Click to proceed till the last page.
- 3 Click **'Continue'** to begin reviewing your draft LPA.

#### **Insert Personal Particulars**

4 Verify and enter your Personal Particulars.

ଜ

Click 'Same As Registered Address' if your correspondence address is the same as your NRIC/FIN registered address.

Lasting Power of Attorney (LPA) Form 2 - a customised LPA drafted by lawyers