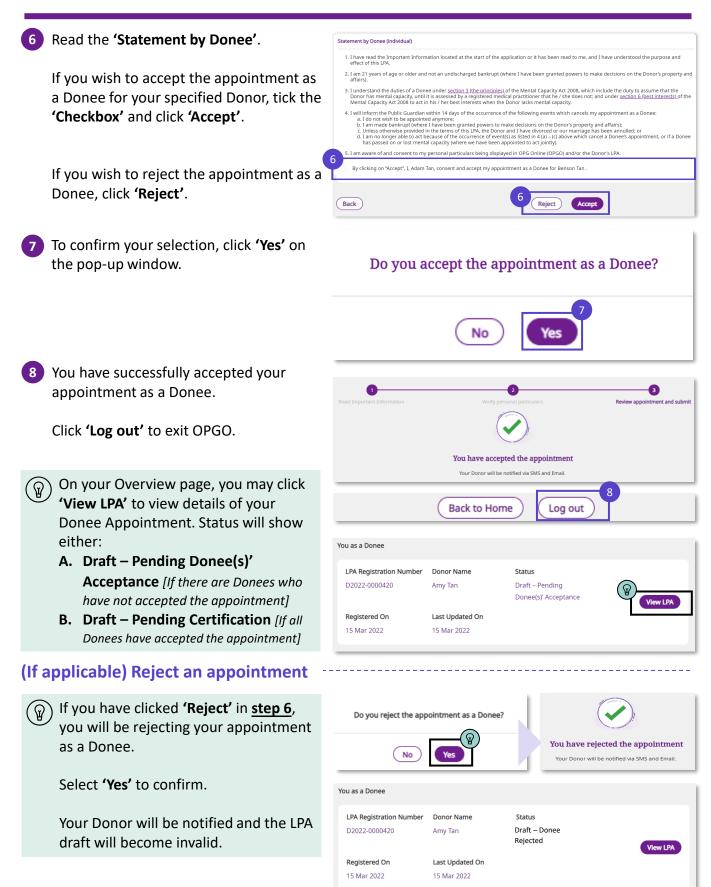

### **Accept Donee Appointment**

A Donor has appointed you as his/ her Donee – How to respond on OPGO

## **Accept Donee Appointment**

A Donor has appointed you as his/ her Donee - How to respond on OPGO

#### **Review appointment and submit**

Next, review the appointment details, including Donor and all Donee's particulars, and clauses relating to Donee(s) and Replacement Donee(s).

#### Note that:

- Replacement Donee(s) are individuals who are only granted powers in the event that the specified 'original' Donee is unable to act e.g. death.
- All Donees and Replacement Donee need to accept their appointments before the LPA application can proceed to the next stage.

| Full Name as in NRIC/FI | N No.       | NRIC/FIN No.       |               | Date Of Birth              |                             |      |  |
|-------------------------|-------------|--------------------|---------------|----------------------------|-----------------------------|------|--|
| Skye Ong                |             | S9417830D          |               | 06 Jun 1950                |                             |      |  |
| Gender                  |             | Residential Status |               | Nationality                |                             |      |  |
| Female                  |             | Singapore Citizen  |               | SINGAPORE C                | TIZEN                       |      |  |
| Race                    |             | Dialect            |               |                            |                             |      |  |
| Chinese                 |             | ALBANIAN           |               |                            |                             |      |  |
| Address as in NRIC/FIN  | No.         |                    |               |                            |                             |      |  |
| Address Format          |             |                    |               |                            |                             |      |  |
| Formatted               |             |                    |               |                            |                             |      |  |
| Postal Code             |             |                    |               |                            |                             |      |  |
| 570301                  |             |                    |               |                            |                             |      |  |
| Block/House No.         | Street Name |                    | Building Name |                            | Floor                       | Unit |  |
| 301                     | SHUNFU ROAD |                    | -             |                            | -                           | -    |  |
| Correspondence Addres   | s           |                    |               |                            |                             |      |  |
| Same As Registered Ado  | Iress       | Address Format     |               |                            |                             |      |  |
| Yes                     |             | Formatted          | Formatted     |                            | Scroll down for more fields |      |  |
|                         |             |                    |               | Scron down jor more jields |                             |      |  |

### About Statuses:

- If the Donee has not accepted his/her appointment, the status will indicate '*Pending Acceptance*'. Once accepted, the status updates to '*Accepted*'.
- When all Donee(s) have accepted, the status of the LPA would change to "Draft - Pending Certification".