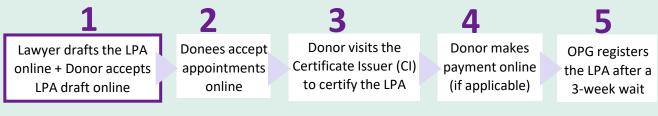

### **QUICK REFERENCE GUIDE (QRG)** Office of the Public Guardian Online System (OPGO)

### Navigate The QRG

- Start by clicking on <u>'OPGO Login'</u>, or any other listed topics below.
- Click 1 to return to the Home Page and read information in 1 for quick key facts.

| То                                                                       | Topic         For Donors or Donees         • Make an LPA (Form 1)                                                                     |  |  |  |
|--------------------------------------------------------------------------|---------------------------------------------------------------------------------------------------------------------------------------|--|--|--|
| For All Users                                                            | For Donors or Donees                                                                                                                  |  |  |  |
| OPGO Login                                                               | <u>Make an LPA (Form 1)</u>                                                                                                           |  |  |  |
| Update Profile (First-time login)                                        | <u>Make an LPA (Form 2)</u>                                                                                                           |  |  |  |
| <ul> <li>For Certificate Issuers (CI)</li> <li>Certify an LPA</li> </ul> | <ul> <li><u>Accept Donee Appointment</u></li> <li><u>Search for Certificate Issuer (CI)</u>*</li> <li><u>Make Payment</u>*</li> </ul> |  |  |  |
|                                                                          | *These can be done without Singpass login.                                                                                            |  |  |  |