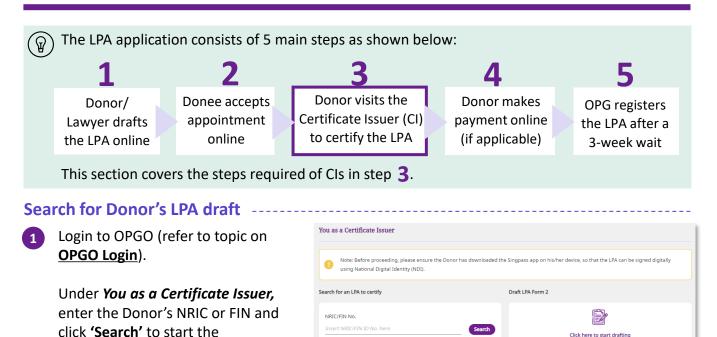

### Search for Certificate Issuer (CI)

On OPGO's landing page, Click 'Services' and select 'Search for Certificate Issuer'.

- You do not need Singpass login for **steps 23 and 24**.
- 24 Search for a CI based on location by Street Name, profession (Lawyer, Accredited Doctor, Psychiatrist), or name of CI or clinic/law firm.
- (If you are logged into OPGO) You can send an SMS with details of your preferred CI to your phone.

### Verify the Donor's particulars and the LPA draft

Check the Donor's NRIC/ FIN number again