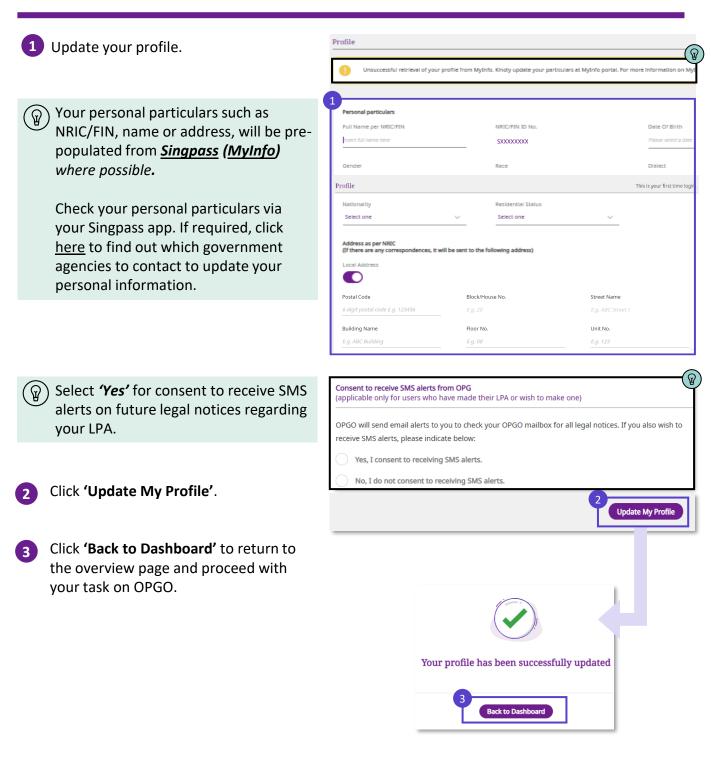

#### Appoint your Donee(s) Donee(s) can make decisions on your behalf regarding Personal Welfare and/or Property and <u>Affairs matters should you lose mental capacity one day.</u> Donee(s) 8 Enter your Donee(s)' personal details 8 and his/her relationship to you. 1. [Donee Name] Full Name as in NRIC/FIN No A Donee must be: 21 years old or above Email Address Someone who you consider to be trustworthy and reliable Donee's Relationship to Dono Not a Bankrupt (if granted The Donee is my Please select Property and Affairs powers) Tick the checkboxes to select the type I authorize [Name] to make decisions about my of powers you want to grant to this u may choose one or both Donee. Personal Welfare Property and Affairs (Optional) To add another Donee, click on 'Add Donee'. You may add up to 2 Would you like to add another Donee? (Optional) Donees and 1 Replacement Donee in LPA Form 1. Click 'Save as draft' to save your edits. Click 'Continue' to proceed. (If applicable – for cases with multiple) Donees only) Select the 'Manner of How will the Donee(s) decide on your Personal Welfare? You can decide whether your Donees should act Jointly, or Jointly and Severally when making decisions. Acting'. Definitions on You have appointed the following Donee(s): ଜ 1<sup>st</sup> Donee's name 1. Jointly: All Donees must agree on 2. 2<sup>nd</sup> Donee's name the decisions to be made. If they How should your Donee(s) act on your behalf cannot agree, they cannot act on 0 Jointly your behalf for that decision. Jointly and Severally: All Donees Restrictions on Personal Welfare decisions may make decisions together or 1. Do you allow your Donee(s) to give or refuse consent to start or continue your treatments, including clinical to separately. new health substances such as medication or medical devices. Yes (If applicable, under Personal Welfare) Answer the questions to specify the conditions for the Donee(s) to act on vour behalf.