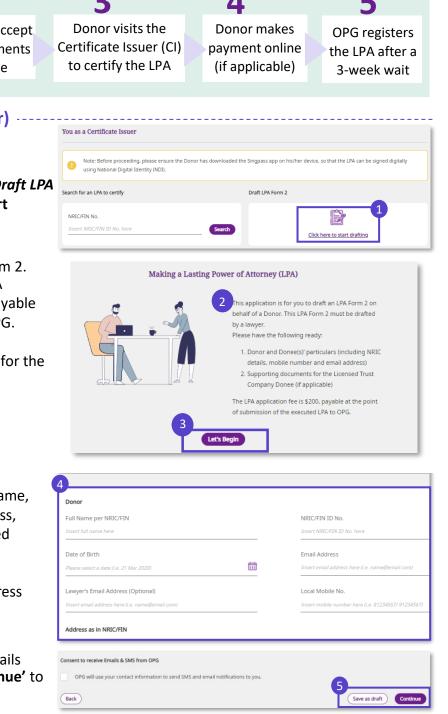

### Drafting LPA Form 2 (by Lawyer)

- Login to OPGO. 1 (refer to topic on OPGO Login) On your overview page, under Draft LPA Form 2, select 'Click here to start drafting'.
- Read information about LPA Form 2. Remind the Donor about the LPA application fee (if applicable), payable when the LPA is submitted to OPG.

Please refer to the OPG website for the latest fee schedule.

- Click 'Let's Begin' to proceed.
- Enter the Donor's particulars (Name, NRIC, Date of Birth, Email Address, Local Mobile Number., Registered Address).

(Optional) Enter your email address too.

Tick the checkbox to receive emails and SMS from OPG. Click 'Continue' to proceed.

Version 1.0, as of 14 Nov 2022.

Lasting Power of Attorney (LPA) Form 2 - a customised LPA drafted by lawyers