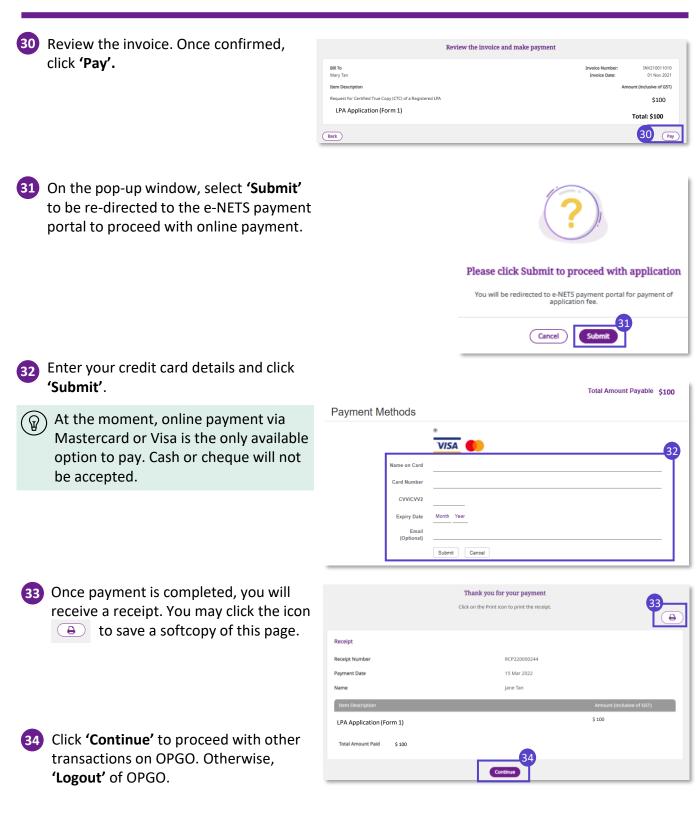

Please refer to the OPG website for the latest fee schedule.

- Click 'Let's Begin' to proceed.
- Enter the Donor's particulars (Name, NRIC, Date of Birth, Email Address, Local Mobile Number., Registered Address).