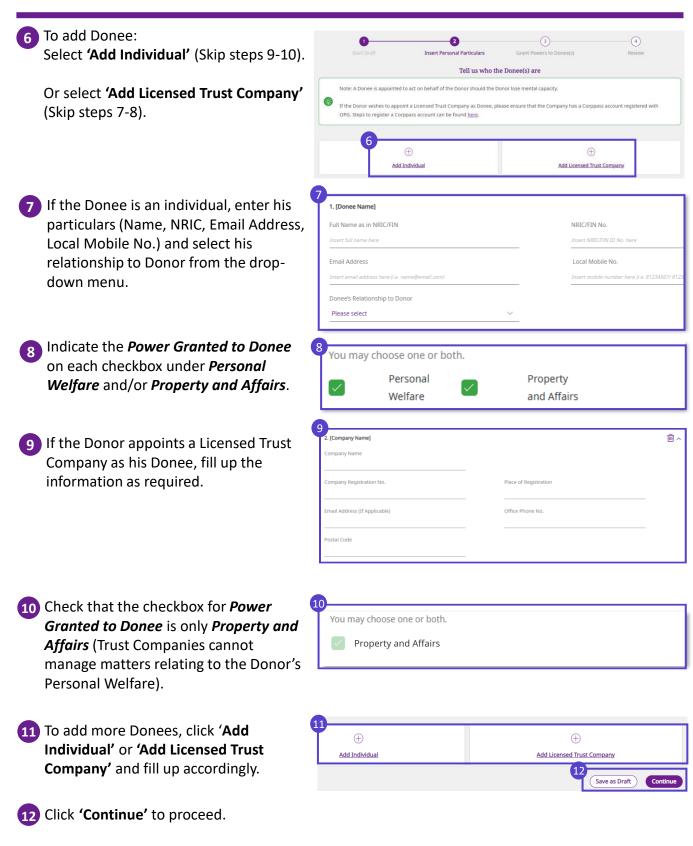

Lasting Power of Attorney (LPA) Form 2 - a customised LPA drafted by lawyers

13 (If applicable) Enter the Replacement Tell us who the Replacement Donee(s) is/are Donee's particulars and select the Note: A Replacement Donee is appointed to replace a Donee should the Donee be unable to act. relationship to Donor. Replacement Donee's name Full Name as in NRIC/FIN NRIC/FIN No. Email Address Local Mobile No. Replacement Donee's Relationship to Donor Please select 14 Click 'Save as draft' and click 'Continue' Save as draft Continue to proceed. Grant Powers to Donee(s) 15 Discuss with the Donor and draft the manners of acting for each Donee/ How will the Donee(s) make decisions? Replacement Donee as you deem relating to Do appropriate. Indicate the clauses The Donee(s) shall have the authority to make decisions and act for the Donor as follo Note: Clauses must be entered in this section and not uploaded as a separate document, otherwise the authority granted will not appear in the clearly. nerated LPA form  $\widehat{\mathbb{Q}}$ ) Information relating to the powers granted and manner of acting must not be attached as documents. Draft them clearly in step 15 instead. 0/60,000 Characters 16 Upload relevant documents, including Upload relevant document(s) (if applicable) that for Licensed Trust Company Donee Note: This includes supporting documents for Licensed Trust Company Donee(s). (if applicable). 16 F Browse files or drag and drop your file here Maximum 15 files, 7 MB per file Supported formats: jpg,jpeg,png,pdf,doc,docx,ppt,ppt Click 'Save as draft'. Click Save as draft Continue 'Continue' to proceed.