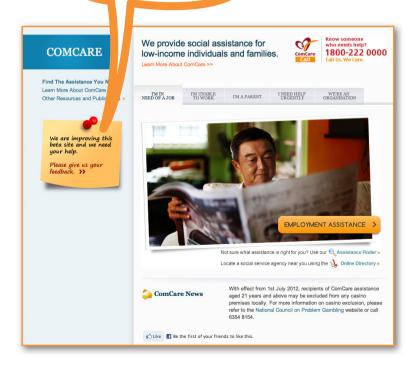

## msf.gov.sg/comcare?

msf.gov.sg/comcare is a centralised information portal for all ComCare-related information

## **Key features** of msf.gov.sg/comcare

- ✓ Easy access to needs-based, bite-sized content
- ✓ You may now key in your postal code, street name and house number to search for the CDC you belong to
- ✓ Not sure what help is available? Let the ComCare Assistance Finder point you to the ComCare Assistance that may be relevant to you