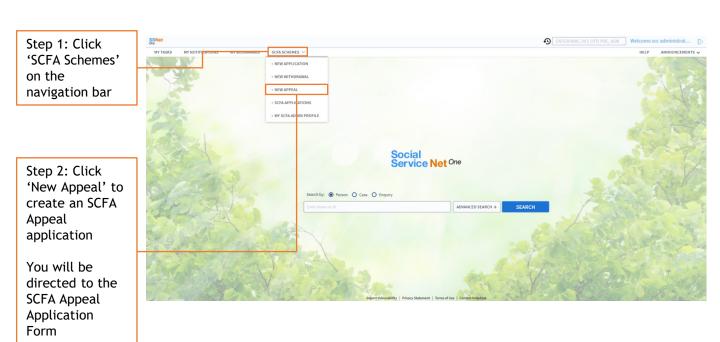

You will be directed to the 'View SCFA Appeal Details' page after successfully submitting the SCFA Appeal Form.

- 2. Submit SCFA Application Form.
  - 2.3 Submit SCFA Withdrawal Form.

You can submit an SCFA Withdrawal Form in SSNet One.

Step 1: Click 'SCFA Schemes' on the navigation bar

Step 2: Click 'New Withdrawal' to create an SCFA Withdrawal application

You will be directed to the SCFA Withdrawal Application Form

- 2. Submit SCFA Application Form.
  - 2.3 Submit SCFA Withdrawal Form (continued).