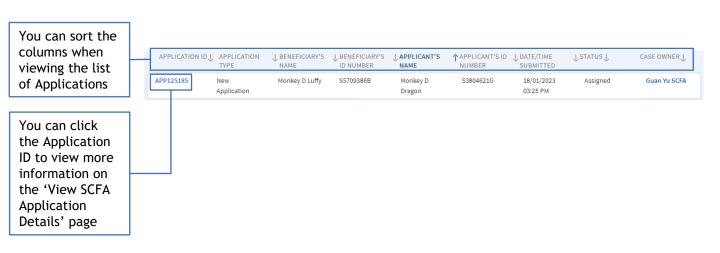

- 3.1 View All SCFA Applications.
  - **3.1.3** Search via Application ID.

You will be able to view the SCFA Application tagged to the Application ID.

- 4. View New SCFA Application.
  - 4.1 View New SCFA Application Details.
    - 4.1.1 Application Details View Application Form Sections.