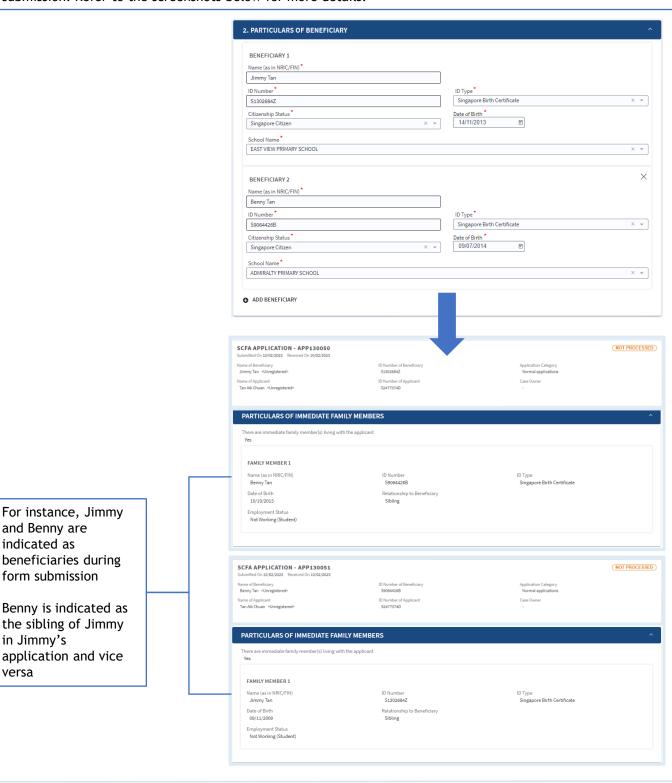

Note: If multiple beneficiaries are indicated in the New SCFA Application form, the additional beneficiaries will automatically be included as immediate family members of each unique SCFA beneficiary upon form submission. Refer to the screenshots below for more details.