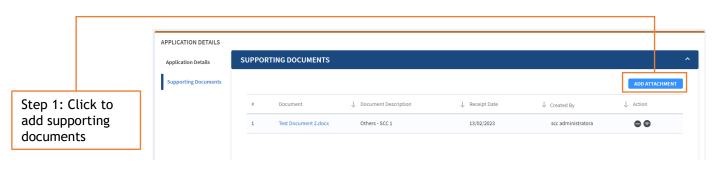

In the Supporting Documents tab, you will be able to add additional attachments to the application after submission.

- 4. View New SCFA Application.
  - 4.1 View New SCFA Application Details.
    - **4.1.3** Supporting Documents Delete Attachment.