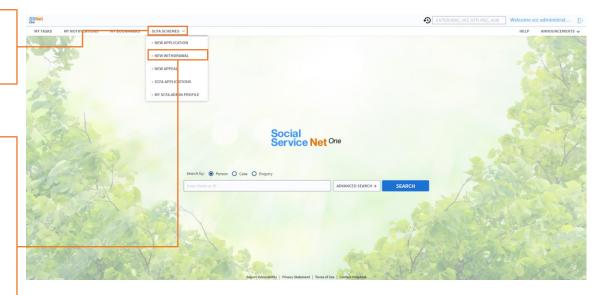

Step 1: Click 'SCFA Schemes' on the navigation bar

Step 2: Click 'New Withdrawal' to create an SCFA Withdrawal application

You will be directed to the SCFA Withdrawal Application Form

- 2. Submit SCFA Application Form.
  - 2.3 Submit SCFA Withdrawal Form (continued).