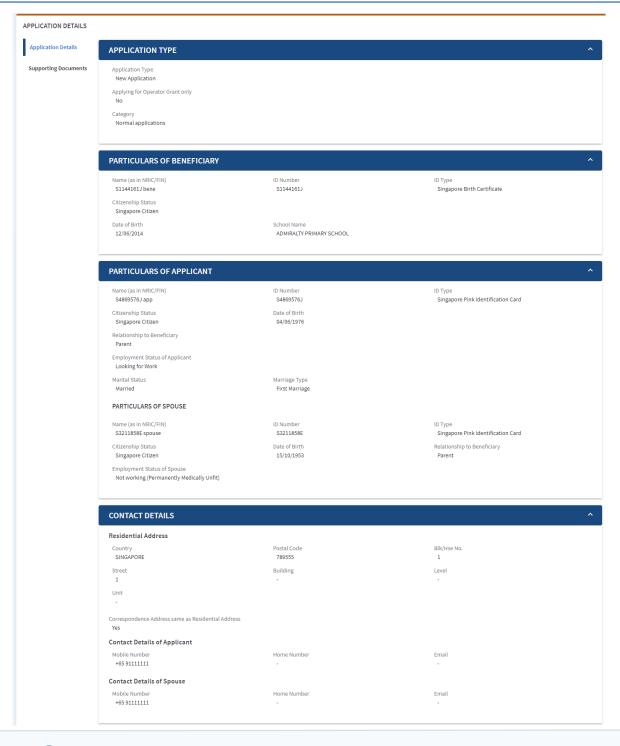

On the 'View SCFA Application Details' page, the 'Application Details' tab displays the information captured in each section of the Application Form:

Application Type, Particulars of Beneficiary, Particulars of Applicant, Contact Details, Income Details, Particulars of Immediate Family Members, Terms of Consent, Details of SCFA Subsidy and Start-Up Grant, Declaration By the SCC/SSCC.