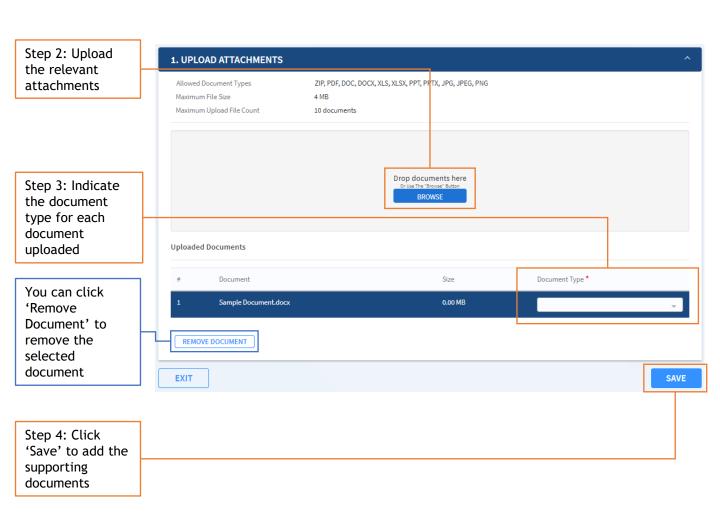

In the Supporting Documents tab, you will be able to add additional attachments to the application after submission.

- 4. View New SCFA Application.
  - 4.1 View New SCFA Application Details.
    - **4.1.3** Supporting Documents Delete Attachment.