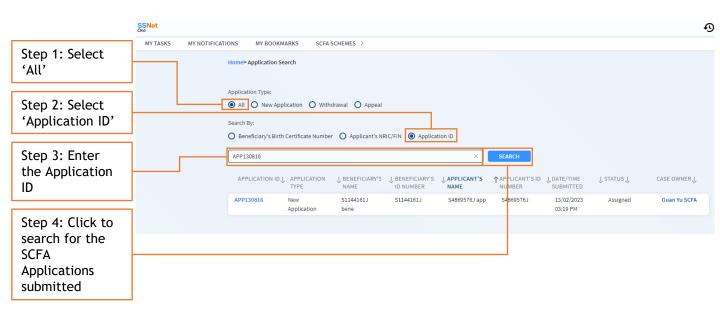

- 3.1 View All SCFA Applications.
  - **3.1.3** Search via Application ID.

You will be able to view the SCFA Application tagged to the Application ID.

- 4. View New SCFA Application.
  - 4.1 View New SCFA Application Details.
    - 4.1.1 Application Details View Application Form Sections.