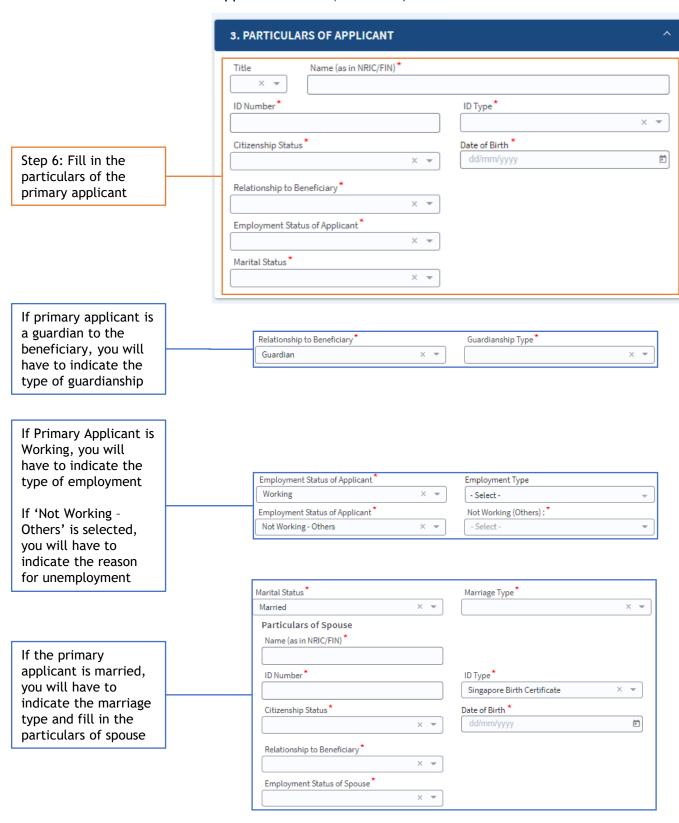

- 2. Submit SCFA New Application Form.
  - **2.1** Submit New SCFA Application Form (continued).

- 2. Submit SCFA New Application Form.
  - **2.1** Submit New SCFA Application Form (continued).

- 2. Submit SCFA New Application Form.
  - **2.1** Submit New SCFA Application Form *(continued)*.

- 2. Submit SCFA New Application Form.
  - **2.1** Submit New SCFA Application Form (continued).

- 2. Submit SCFA New Application Form.
  - **2.1** Submit New SCFA Application Form (continued).

2. Submit SCFA New Application Form.

**2.1** Submit New SCFA Application Form (continued).

- 2. Submit SCFA New Application Form.
  - **2.1** Submit New SCFA Application Form *(continued)*.

You will be directed to the 'SCFA Application Summary' page after successfully submitting the SCFA Application Form.