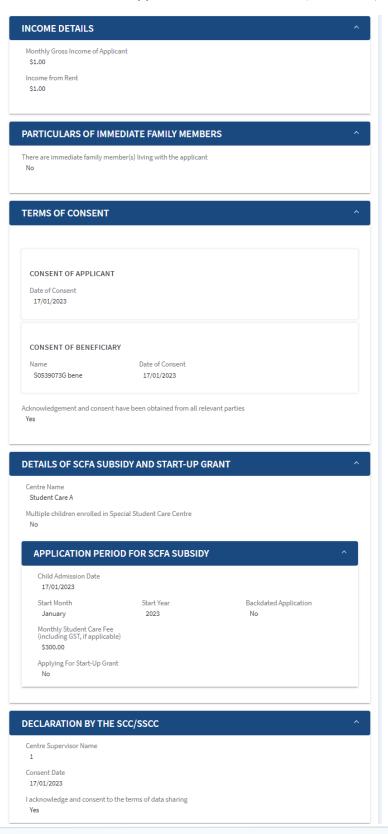

On the 'View SCFA Application Details' page, the 'Application Details' tab displays the information captured in each section of the Application Form:

Application Type, Particulars of Beneficiary, Particulars of Applicant, Contact Details, Income Details, Particulars of Immediate Family Members, Terms of Consent, Details of SCFA Subsidy and Start-Up Grant, Declaration By the SCC/SSCC.