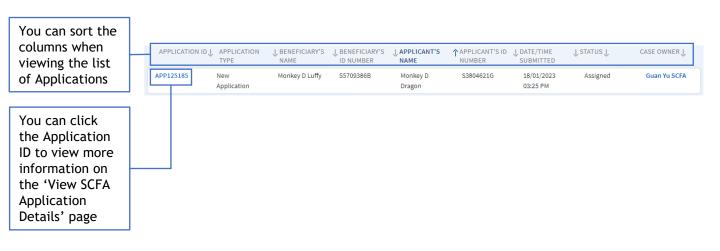

- 3.1 View All SCFA Applications.
  - **3.1.3** Search via Application ID.

You will be able to view the SCFA Application tagged to the Application ID.

- 4. View New SCFA Application.
  - 4.1 View New SCFA Application Details.
    - 4.1.1 Application Details View Application Form Sections.