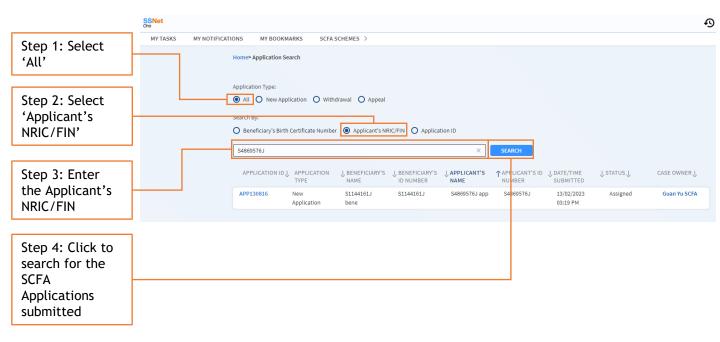

- 3.1 View All SCFA Applications.
  - 3.1.2 Search via Applicant's NRIC/FIN.

You will be able to view a list of the SCFA New Applications tagged to the Applicant's NRIC/FIN. Note that as Appeal and Withdrawal applications do not require you to fill in the Applicant's NRIC/FIN, you will not be able to search for Appeal and Withdrawal applications using this search criteria.