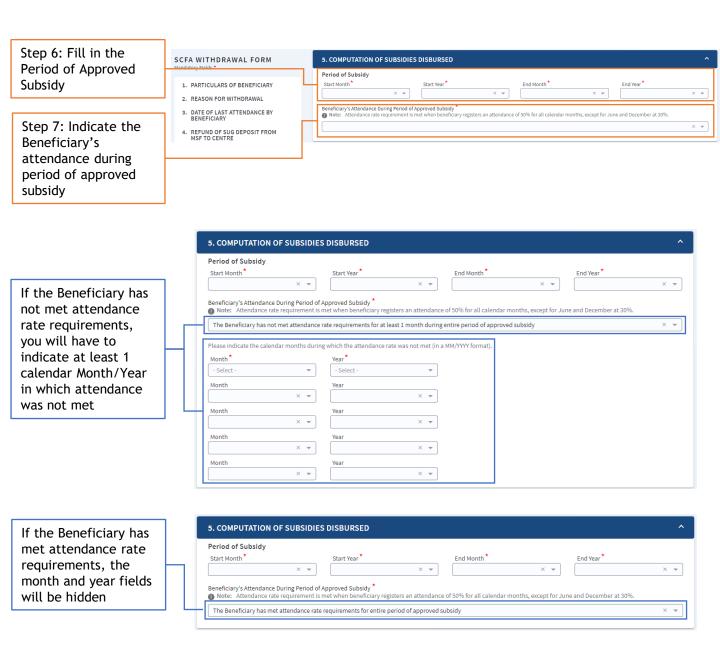

- 2. Submit SCFA Application Form.
  - 2.3 Submit SCFA Withdrawal Form (continued).

- 2. Submit SCFA Application Form.
  - 2.3 Submit SCFA Withdrawal Form (continued).

- 2. Submit SCFA Application Form.
  - **2.3** Submit SCFA Withdrawal Form (continued).

- 2. Submit SCFA Application Form.
  - **2.3** Submit SCFA Withdrawal Form (continued).

You will be directed to the 'View SCFA Withdrawal Details' page after successfully submitting the SCFA Withdrawal Form.