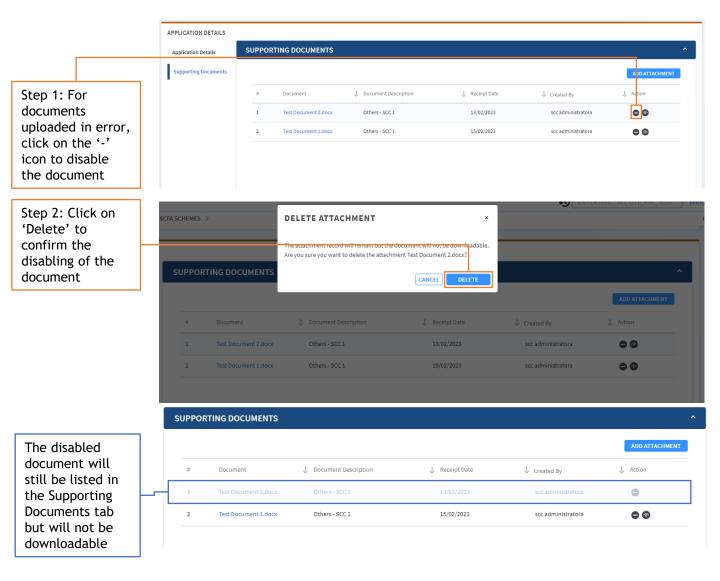

In the Supporting Documents tab, you will be able to disable existing attachments if they were uploaded in error.

- 4. View New SCFA Application.
  - 4.1 View New SCFA Application Details.
    - **4.1.4** Supporting Documents Document Submission Status.