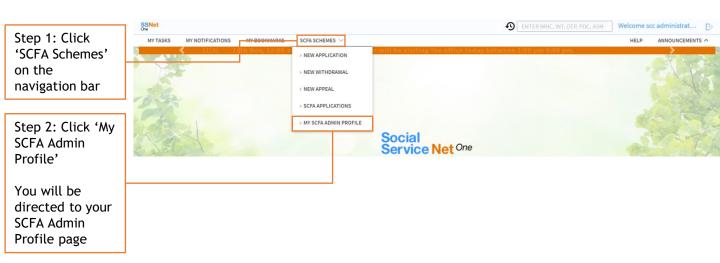

- 1. View My SCFA Administrator Profile.
  - 1.1 View My SCFA Administrator Profile Details.
    - 1.1.1 Profile Details View Centre Profile Details Sections.

If you have access to multiple centres, you will be prompted to select the centre profile you wish to view. If you are only tagged to one centre, you will be directed to the relevant SCFA Admin profile page straightaway.

- 1. View My SCFA Administrator Profile.
  - 1.1 View My SCFA Administrator Profile Details.
    - 1.1.1 Profile Details View Centre Profile Details Sections (Continued).

The overview section of the SCFA Administrator Profile page displays key information captured from each section of the 'Centre Details' tab.