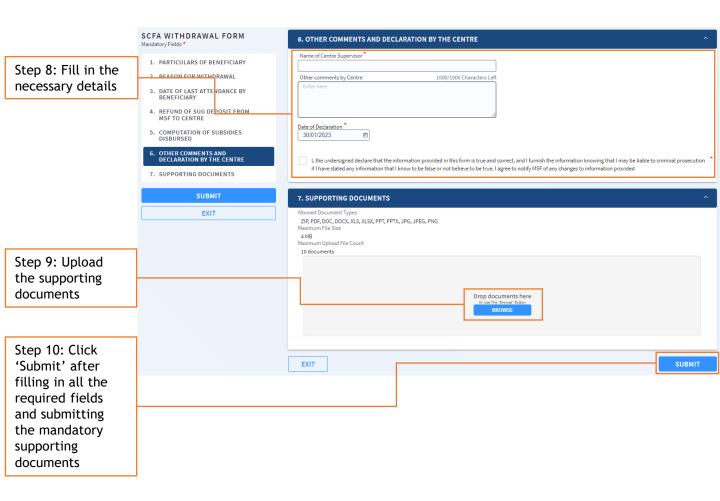

- 2. Submit SCFA Application Form.
  - 2.3 Submit SCFA Withdrawal Form (continued).

- 2. Submit SCFA Application Form.
  - 2.3 Submit SCFA Withdrawal Form (continued).

- 2. Submit SCFA Application Form.
  - **2.3** Submit SCFA Withdrawal Form (continued).

- 2. Submit SCFA Application Form.
  - **2.3** Submit SCFA Withdrawal Form (continued).

You will be directed to the 'View SCFA Withdrawal Details' page after successfully submitting the SCFA Withdrawal Form.