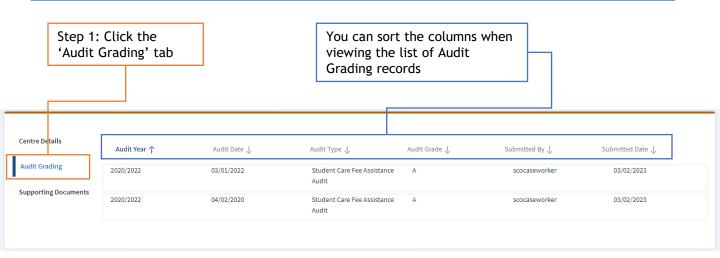

- 1. View My SCFA Administrator Profile.
  - 1.1 View My SCFA Administrator Profile Details.
    - 1.1.1 Profile Details View Centre Profile Details Sections (Continued).

- 1. View My SCFA Administrator Profile.
  - 1.1 View My SCFA Administrator Profile Details.
    - 1.1.2 Profile Details View Audit Grading

Audit Grading records can be viewed from the Audit Grading tab on the 'SCFA Administrator Profile' page.

The latest Audit Grade (based on Audit Date) will be displayed in the overview section on the 'SCFA Administrator Profile' page. If there are 2 records with the same Audit Date, the latest created record will be displayed.