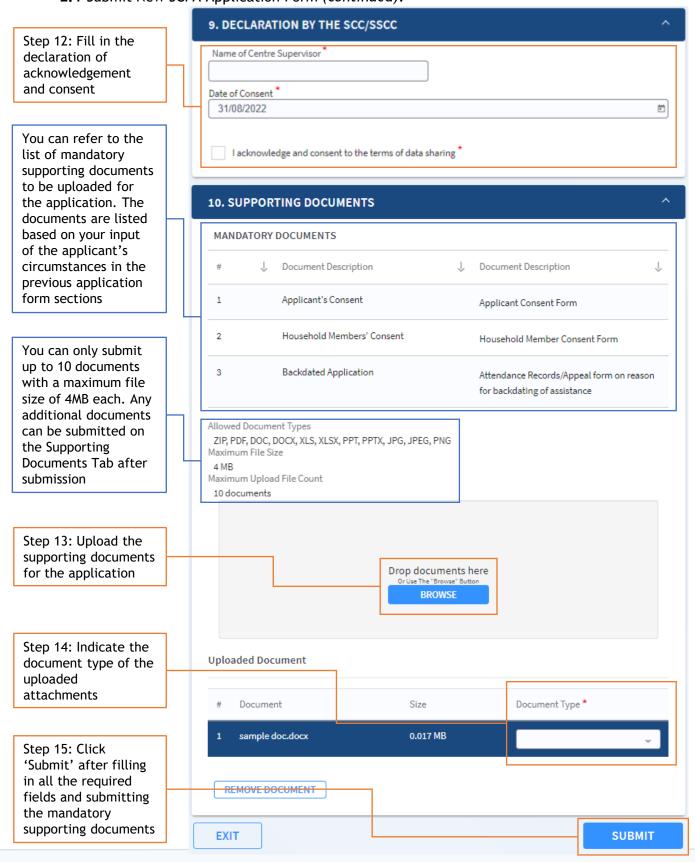

**2.1** Submit New SCFA Application Form (continued).

- 2. Submit SCFA New Application Form.
  - **2.1** Submit New SCFA Application Form *(continued)*.

You will be directed to the 'SCFA Application Summary' page after successfully submitting the SCFA Application Form.