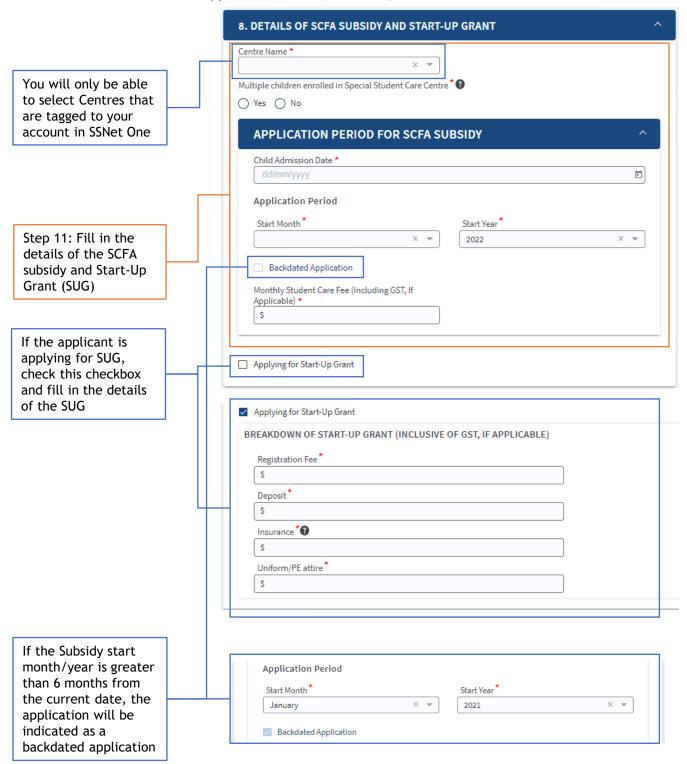

**2.1** Submit New SCFA Application Form (continued).

- 2. Submit SCFA New Application Form.
  - **2.1** Submit New SCFA Application Form *(continued)*.

You will be directed to the 'SCFA Application Summary' page after successfully submitting the SCFA Application Form.