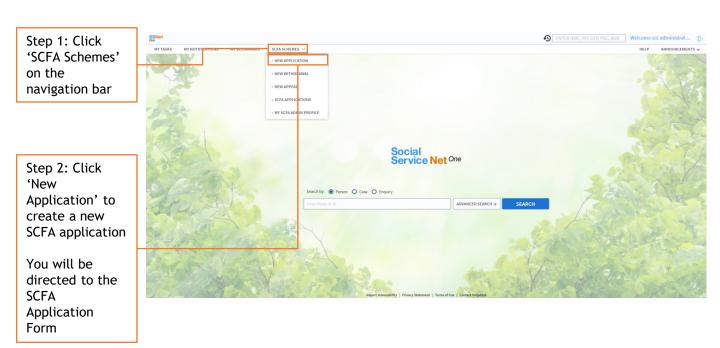

You can submit an SCFA New Application Form in SSNet One.

- 2. Submit SCFA New Application Form.
  - **2.1** Submit New SCFA Application Form (continued).

- 2. Submit SCFA New Application Form.
  - **2.1** Submit New SCFA Application Form (continued).