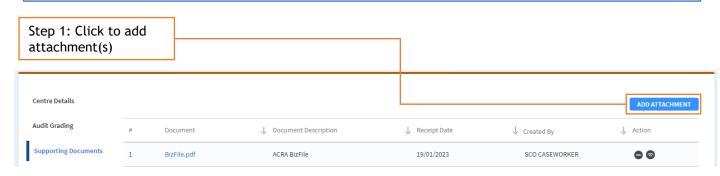

- 1. View My SCFA Administrator Profile.
  - 1.1 View My SCFA Administrator Profile Details.
    - **1.1.3** Profile Details Add Supporting Documents

In the Supporting Documents tab on the 'SCFA Administrator Profile' page, you will be able to add attachments to the SCFA Administrator Profile.