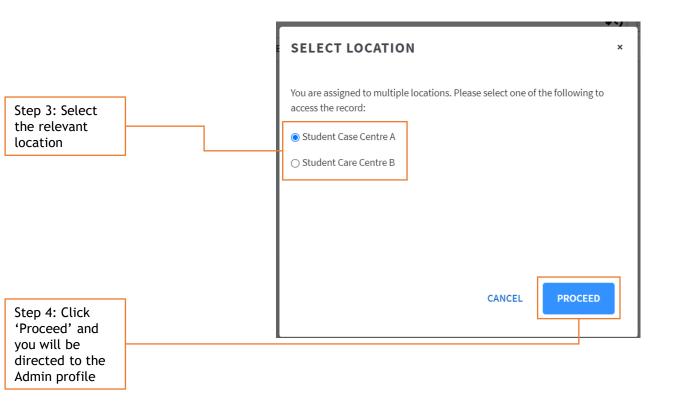

- 1. View My SCFA Administrator Profile.
  - 1.1 View My SCFA Administrator Profile Details.
    - 1.1.1 Profile Details View Centre Profile Details Sections.

If you have access to multiple centres, you will be prompted to select the centre profile you wish to view. If you are only tagged to one centre, you will be directed to the relevant SCFA Admin profile page straightaway.