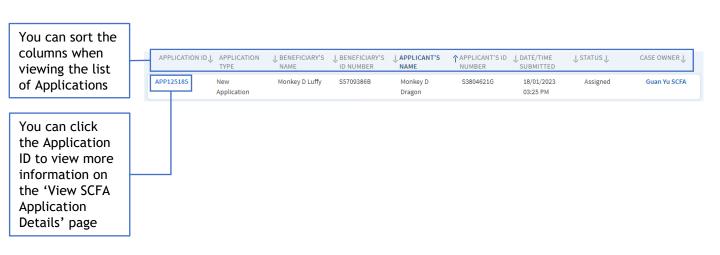

- 3.1 View All SCFA Applications.
  - **3.1.3** Search via Application ID.

You will be able to view the SCFA Application tagged to the Application ID.

- 4. View New SCFA Application.
  - 4.1 View New SCFA Application Details.
    - 4.1.1 Application Details View Application Form Sections.