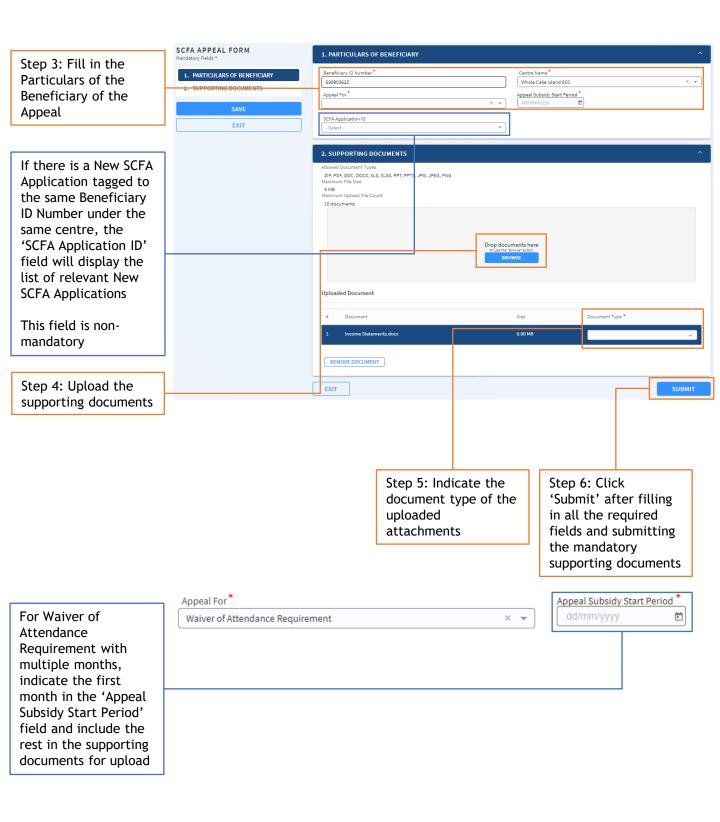

- 2. Submit SCFA Application Form.
  - 2.2 Submit SCFA Appeal Form.

You can submit an SCFA Appeal form in SSNet One.

- 2. Submit SCFA Application Form.
  - **2.2** Submit SCFA Appeal Form (continued).

- 2. Submit SCFA Application Form.
  - **2.2** Submit SCFA Appeal Form *(continued)*.

You will be directed to the 'View SCFA Appeal Details' page after successfully submitting the SCFA Appeal Form.

- 2. Submit SCFA Application Form.
  - 2.3 Submit SCFA Withdrawal Form.

You can submit an SCFA Withdrawal Form in SSNet One.