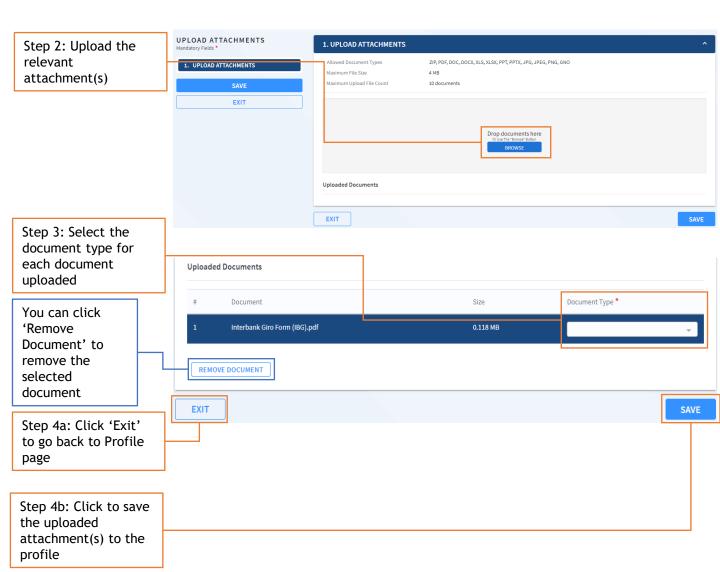

- 1. View My SCFA Administrator Profile.
  - 1.1 View My SCFA Administrator Profile Details.
    - **1.1.3** Profile Details Add Supporting Documents

In the Supporting Documents tab on the 'SCFA Administrator Profile' page, you will be able to add attachments to the SCFA Administrator Profile.