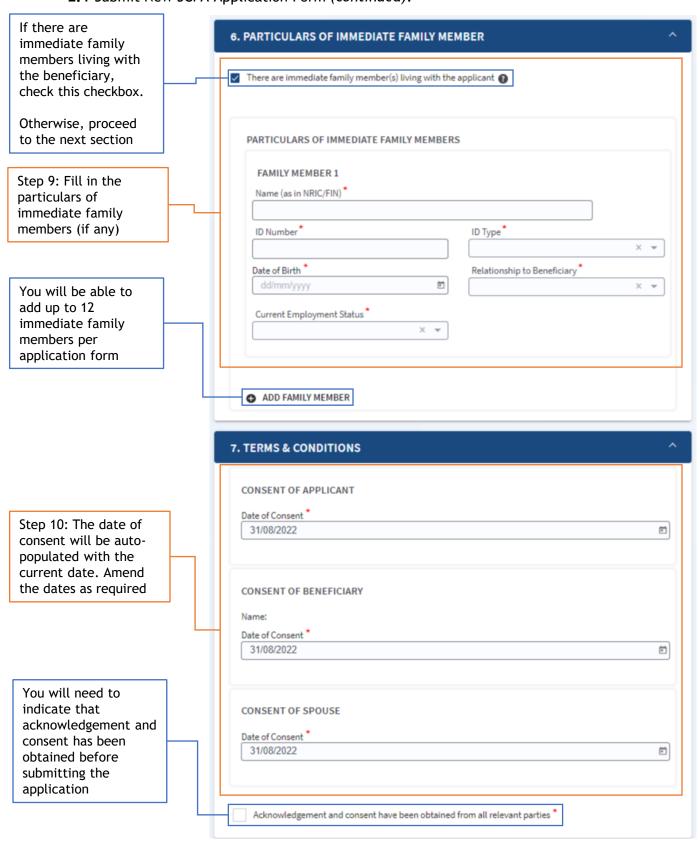

Note: If multiple beneficiaries are indicated in the New SCFA Application form, the additional beneficiaries will automatically be included as immediate family members of each unique SCFA beneficiary upon form submission. Refer to the screenshots below for more details.

**2.1** Submit New SCFA Application Form (continued).

- 2. Submit SCFA New Application Form.
  - **2.1** Submit New SCFA Application Form *(continued)*.

You will be directed to the 'SCFA Application Summary' page after successfully submitting the SCFA Application Form.