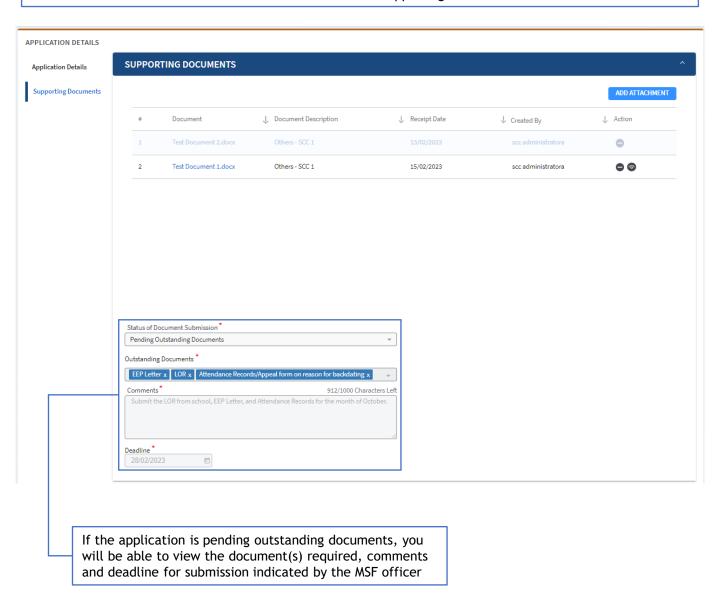

You will be able to check if additional documents are required for your submitted applications by referring to the 'Status of Document Submission' section under the Supporting Documents tab.

When 'Pending Outstanding Documents' is indicated by the MSF Officer, an email notification will be sent to the email address linked to the application submitter's SSNet One account.