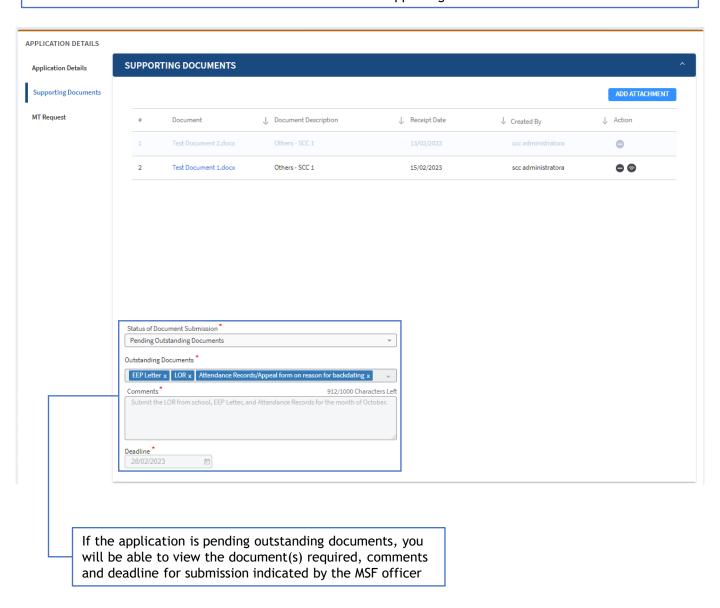

#### 5. View SCFA Appeal Application

- 5. View SCFA Appeal Application.
  - **5.1** View SCFA Appeal Application Details.
    - **5.1.3** Supporting Documents Document Submission Status.

You will be able to check if additional documents are required for your submitted applications by referring to the 'Status of Document Submission' section under the Supporting Documents Tab.

When 'Pending Outstanding Documents' is indicated by the MSF Officer, an email notification will be sent to the email address linked to the application submitter's SSNet One account.