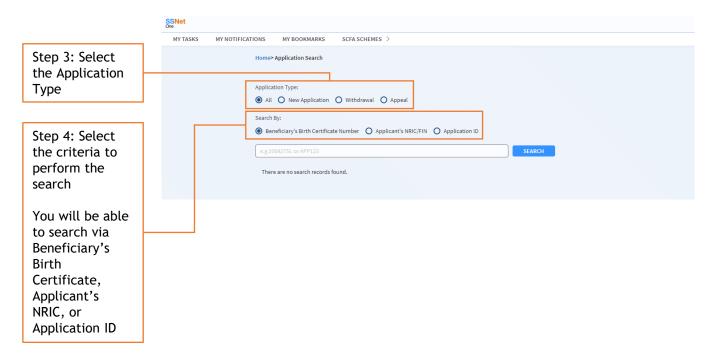

## **3.** Search SCFA Applications.

**3.** Search SCFA Applications (continued).

- 3.1 Search All SCFA Applications.
  - 3.1.1 Search via Beneficiary's Birth Certificate Number.

You will be able to view a list of the SCFA Applications tagged to the Beneficiary's Birth Certificate Number under your Centre.

- 3.1 View All SCFA Applications.
  - 3.1.2 Search via Applicant's NRIC/FIN.

You will be able to view a list of the SCFA New Applications tagged to the Applicant's NRIC/FIN. Note that as Appeal and Withdrawal applications do not require you to fill in the Applicant's NRIC/FIN, you will not be able to search for Appeal and Withdrawal applications using this search criteria.

- 3.1 View All SCFA Applications.
  - **3.1.3** Search via Application ID.

You will be able to view the SCFA Application tagged to the Application ID.

- 4. View New SCFA Application.
  - 4.1 View New SCFA Application Details.
    - 4.1.1 Application Details View Application Form Sections.