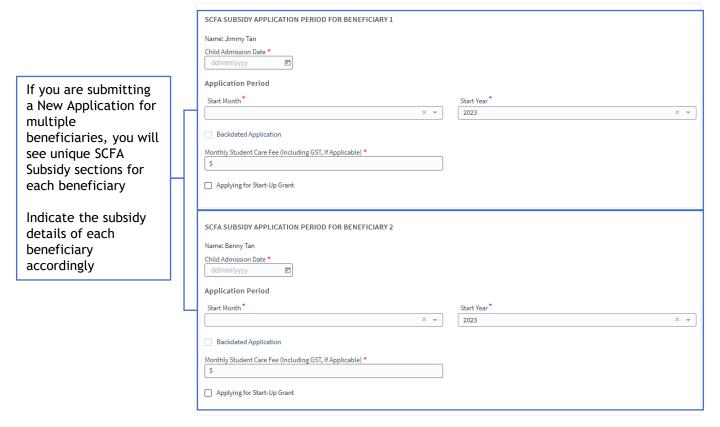

Note: If multiple beneficiaries are indicated in the New SCFA Application form, the additional beneficiaries will automatically be included as immediate family members of each unique SCFA beneficiary upon form submission. Refer to the screenshots below for more details.