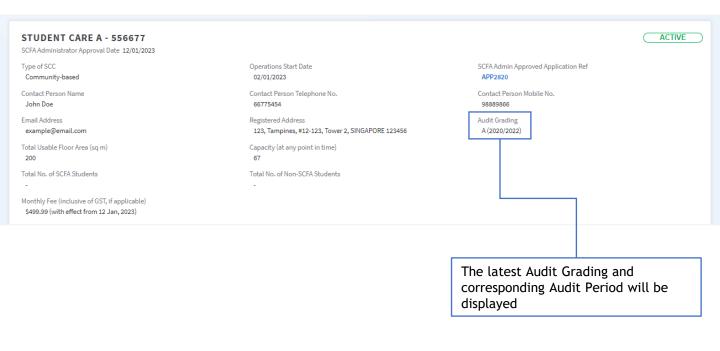

Audit Grading records can be viewed from the Audit Grading tab on the 'SCFA Administrator Profile' page.

The latest Audit Grade (based on Audit Date) will be displayed in the overview section on the 'SCFA Administrator Profile' page. If there are 2 records with the same Audit Date, the latest created record will be displayed.