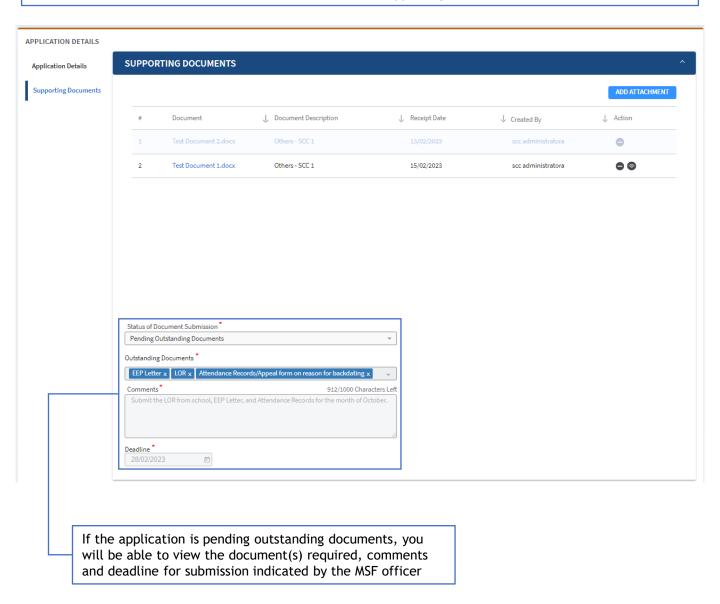

In the Supporting Documents tab, you will be able to disable existing attachments if they were uploaded in error.

- 4. View New SCFA Application.
  - 4.1 View New SCFA Application Details.
    - **4.1.4** Supporting Documents Document Submission Status.

You will be able to check if additional documents are required for your submitted applications by referring to the 'Status of Document Submission' section under the Supporting Documents tab.

When 'Pending Outstanding Documents' is indicated by the MSF Officer, an email notification will be sent to the email address linked to the application submitter's SSNet One account.