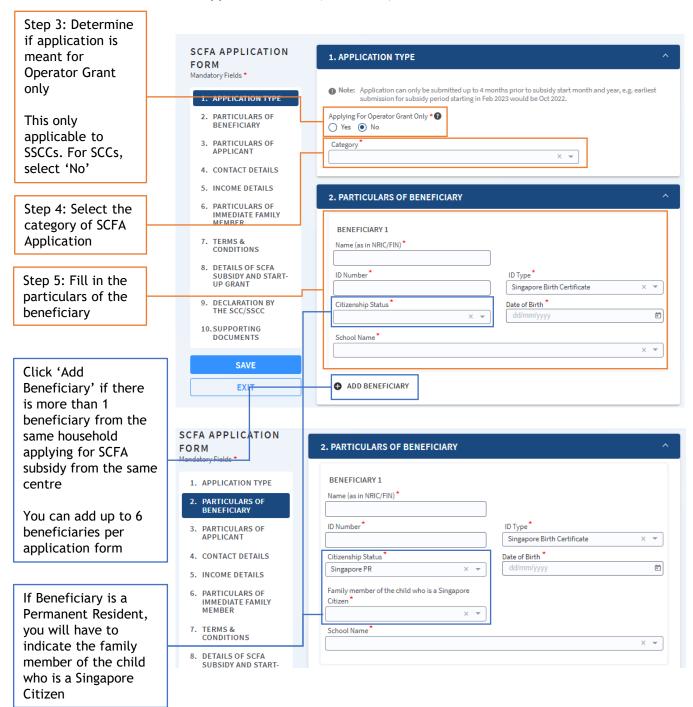

You can submit an SCFA New Application Form in SSNet One.

- 2. Submit SCFA New Application Form.
  - **2.1** Submit New SCFA Application Form (continued).

- 2. Submit SCFA New Application Form.
  - **2.1** Submit New SCFA Application Form (continued).

Note: If multiple beneficiaries are indicated in the New SCFA Application form, the additional beneficiaries will automatically be included as immediate family members of each unique SCFA beneficiary upon form submission. Refer to the screenshots below for more details.