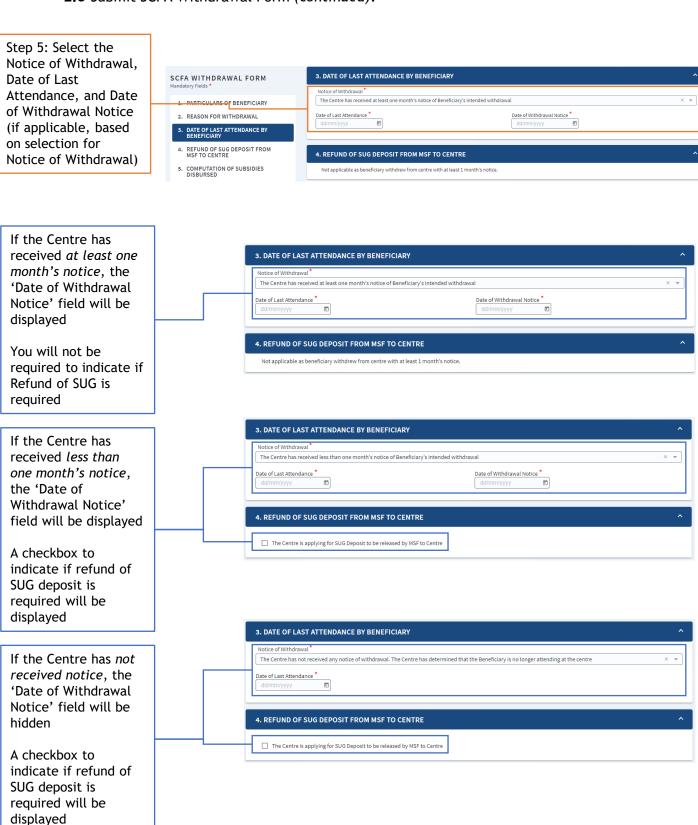

Step 1: Click 'SCFA Schemes' on the navigation bar

Step 2: Click 'New Withdrawal' to create an SCFA Withdrawal application

You will be directed to the SCFA Withdrawal Application Form

- 2. Submit SCFA Application Form.
  - 2.3 Submit SCFA Withdrawal Form (continued).

- 2. Submit SCFA Application Form.
  - 2.3 Submit SCFA Withdrawal Form (continued).

- 2. Submit SCFA Application Form.
  - 2.3 Submit SCFA Withdrawal Form (continued).

- 2. Submit SCFA Application Form.
  - **2.3** Submit SCFA Withdrawal Form (continued).

- 2. Submit SCFA Application Form.
  - **2.3** Submit SCFA Withdrawal Form (continued).

You will be directed to the 'View SCFA Withdrawal Details' page after successfully submitting the SCFA Withdrawal Form.