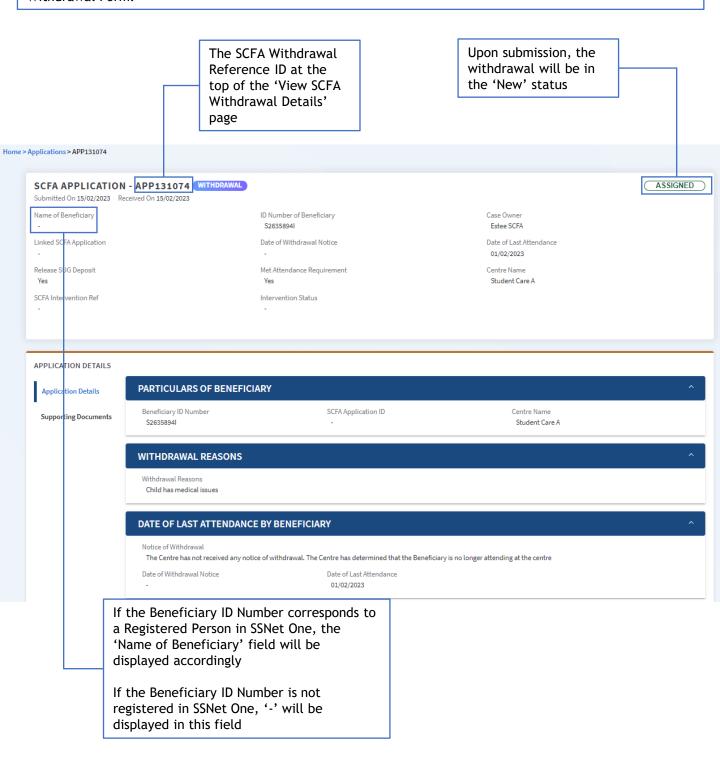

- 2. Submit SCFA Application Form.
  - **2.3** Submit SCFA Withdrawal Form (continued).

You will be directed to the 'View SCFA Withdrawal Details' page after successfully submitting the SCFA Withdrawal Form.