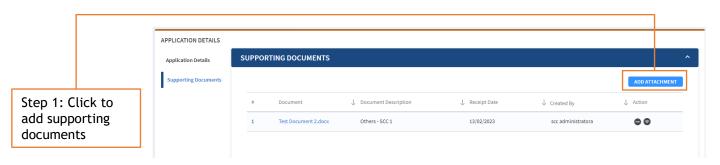

- 4. View New SCFA Application.
  - **4.1** View New SCFA Application Details.
    - **4.1.1** Application Details View Application Form Sections (continued).

- 4. View New SCFA Application.
  - 4.1 View New SCFA Application Details.
    - **4.1.2** Supporting Documents Add Attachment.

In the Supporting Documents tab, you will be able to add additional attachments to the application after submission.

- 4. View New SCFA Application.
  - 4.1 View New SCFA Application Details.
    - **4.1.3** Supporting Documents Delete Attachment.