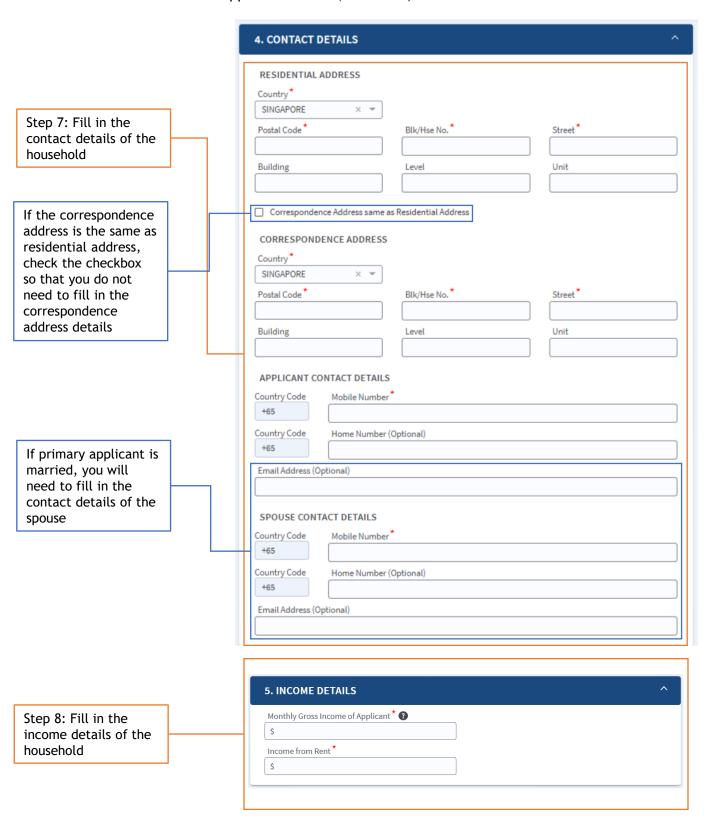

- 2. Submit SCFA New Application Form.
  - **2.1** Submit New SCFA Application Form (continued).

- 2. Submit SCFA New Application Form.
  - **2.1** Submit New SCFA Application Form (continued).

2. Submit SCFA New Application Form.

**2.1** Submit New SCFA Application Form (continued).

- 2. Submit SCFA New Application Form.
  - **2.1** Submit New SCFA Application Form *(continued)*.

You will be directed to the 'SCFA Application Summary' page after successfully submitting the SCFA Application Form.