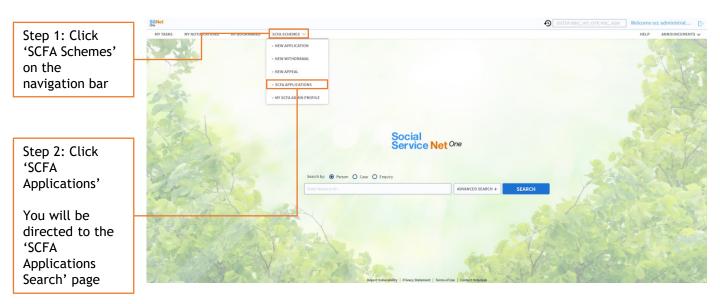

## **3.** Search SCFA Applications.

**3.** Search SCFA Applications (continued).

- 3.1 Search All SCFA Applications.
  - 3.1.1 Search via Beneficiary's Birth Certificate Number.

You will be able to view a list of the SCFA Applications tagged to the Beneficiary's Birth Certificate Number under your Centre.