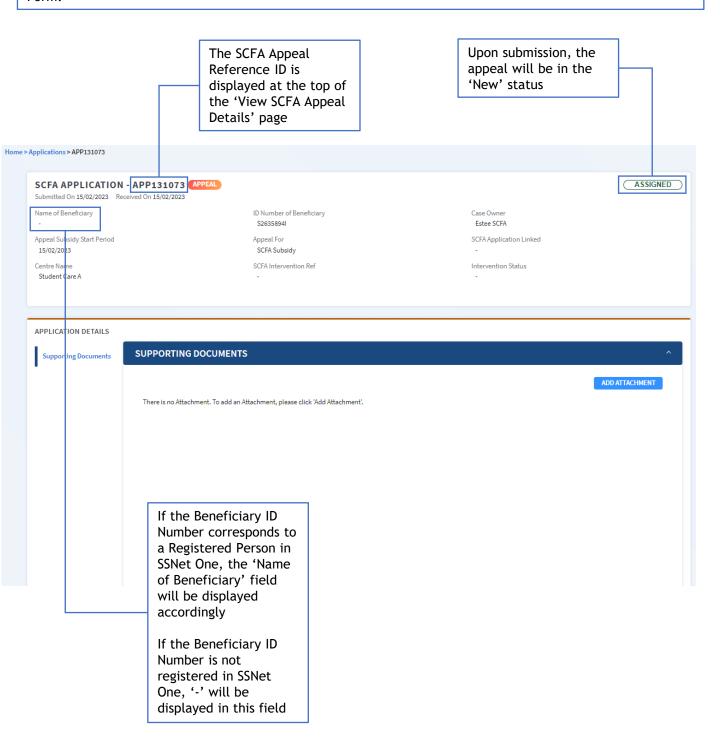

You will be directed to the 'View SCFA Appeal Details' page after successfully submitting the SCFA Appeal Form.

- 2. Submit SCFA Application Form.
  - 2.3 Submit SCFA Withdrawal Form.

You can submit an SCFA Withdrawal Form in SSNet One.

## 5. View SCFA Appeal Application

- 5. View SCFA Appeal Application.
  - **5.1** View SCFA Appeal Application Details.
    - **5.1.1** Supporting Documents Add Attachment.

In the Supporting Documents tab, you will be able to add additional attachments to the application after submission.

## 5. View SCFA Appeal Application

- 5. View SCFA Appeal Application.
  - **5.1** View SCFA Appeal Application Details.
    - **5.1.2** Supporting Documents Delete Attachment.

In the Supporting Documents tab, you will be able to disable existing attachments if they were uploaded in error.

#### 5. View SCFA Appeal Application

- 5. View SCFA Appeal Application.
  - **5.1** View SCFA Appeal Application Details.
    - **5.1.3** Supporting Documents Document Submission Status.

You will be able to check if additional documents are required for your submitted applications by referring to the 'Status of Document Submission' section under the Supporting Documents Tab.