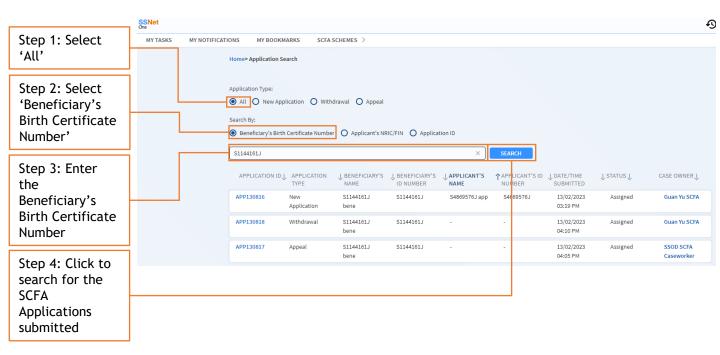

## **3.** Search SCFA Applications.

**3.** Search SCFA Applications (continued).

- 3.1 Search All SCFA Applications.
  - 3.1.1 Search via Beneficiary's Birth Certificate Number.

You will be able to view a list of the SCFA Applications tagged to the Beneficiary's Birth Certificate Number under your Centre.