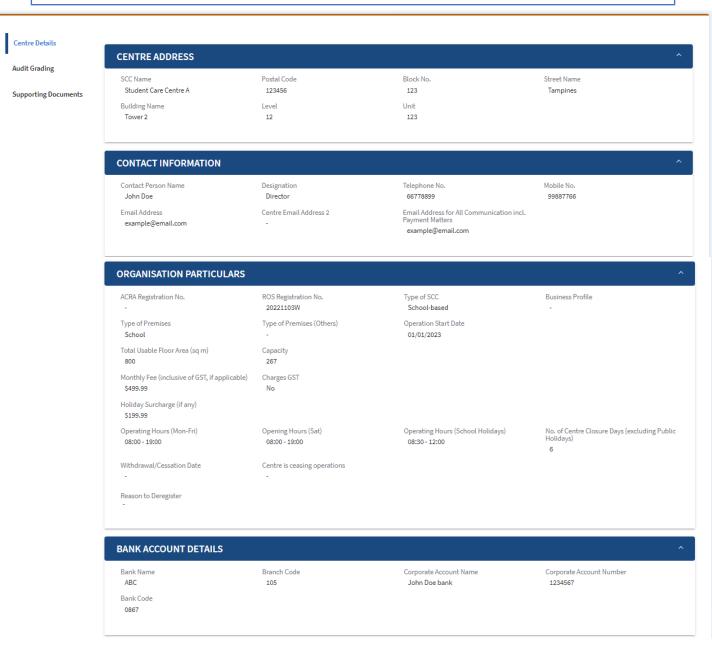

- 1. View My SCFA Administrator Profile.
  - 1.1 View My SCFA Administrator Profile Details.
    - **1.1.1** Profile Details View Centre Profile Details Sections (Continued).

On the 'SCFA Administrator Profile' page, the 'Centre Details' tab displays the information captured in each section of the SCFA Administrator Profile:

Centre Address, Contact Information, Organisation Particulars, Bank Account Details, SCFA Beneficiary Enrolment, Parent Organisation (only applicable to SCCs whose Parent Organisation is the legal entity).