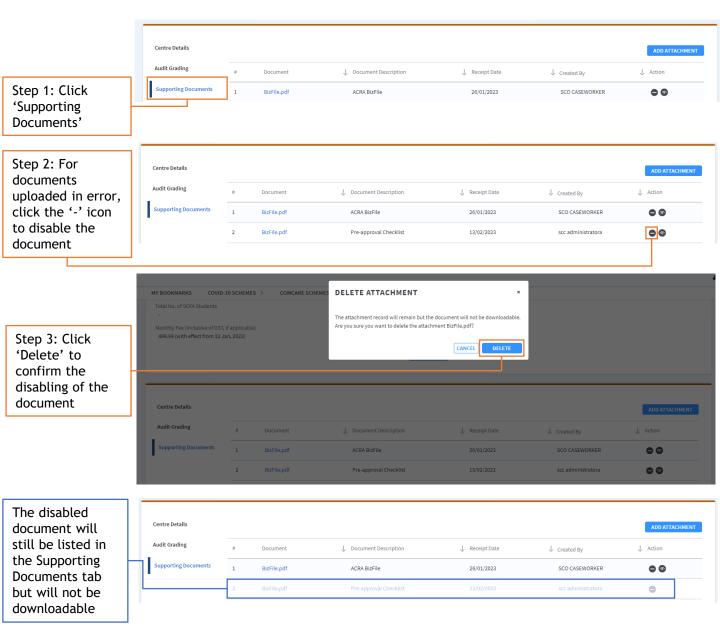

In the Supporting Documents tab, you will be able to add additional attachments to the application after submission.

- 4. View New SCFA Application.
  - 4.1 View New SCFA Application Details.
    - **4.1.3** Supporting Documents Delete Attachment.

In the Supporting Documents tab, you will be able to disable existing attachments if they were uploaded in error.

- 4. View New SCFA Application.
  - 4.1 View New SCFA Application Details.
    - **4.1.4** Supporting Documents Document Submission Status.

You will be able to check if additional documents are required for your submitted applications by referring to the 'Status of Document Submission' section under the Supporting Documents tab.

When 'Pending Outstanding Documents' is indicated by the MSF Officer, an email notification will be sent to the email address linked to the application submitter's SSNet One account.