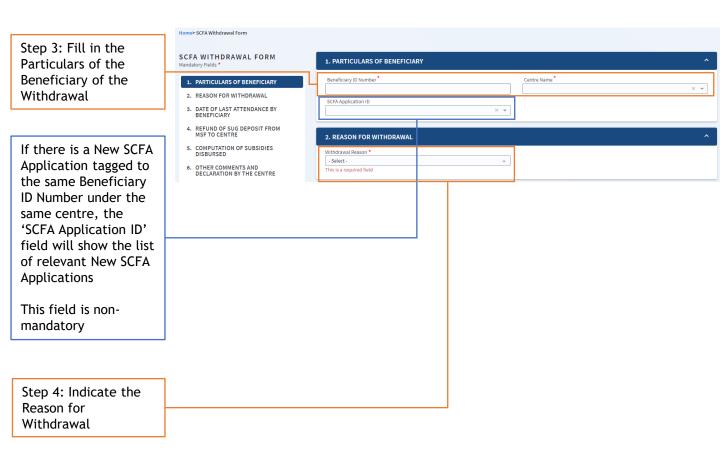

You will be directed to the 'View SCFA Appeal Details' page after successfully submitting the SCFA Appeal Form.

- 2. Submit SCFA Application Form.
  - 2.3 Submit SCFA Withdrawal Form.

You can submit an SCFA Withdrawal Form in SSNet One.

Step 1: Click 'SCFA Schemes' on the navigation bar

Step 2: Click 'New Withdrawal' to create an SCFA Withdrawal application

You will be directed to the SCFA Withdrawal Application Form

- 2. Submit SCFA Application Form.
  - 2.3 Submit SCFA Withdrawal Form (continued).

- 2. Submit SCFA Application Form.
  - 2.3 Submit SCFA Withdrawal Form (continued).

- 2. Submit SCFA Application Form.
  - 2.3 Submit SCFA Withdrawal Form (continued).

- 2. Submit SCFA Application Form.
  - **2.3** Submit SCFA Withdrawal Form (continued).

- 2. Submit SCFA Application Form.
  - **2.3** Submit SCFA Withdrawal Form (continued).

You will be directed to the 'View SCFA Withdrawal Details' page after successfully submitting the SCFA Withdrawal Form.