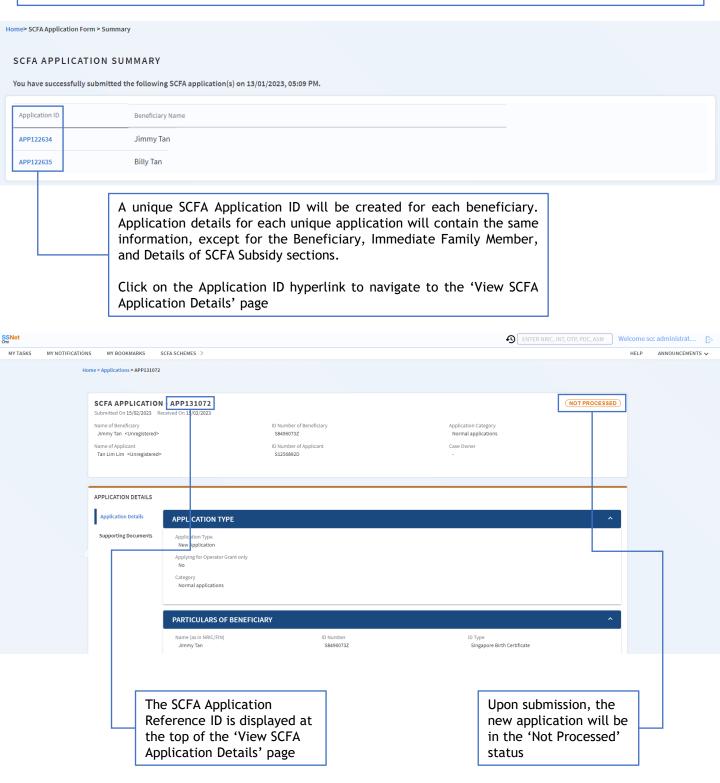

**2.1** Submit New SCFA Application Form (continued).

- 2. Submit SCFA New Application Form.
  - **2.1** Submit New SCFA Application Form *(continued)*.

You will be directed to the 'SCFA Application Summary' page after successfully submitting the SCFA Application Form.