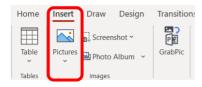

## Steps to add YCPartners Frame to your profile image on desktop

1. Using this template, add your profile image by clicking on the menu bar "Insert Picture from This Device"

2. Select the image of your choice from your file and click "Insert"