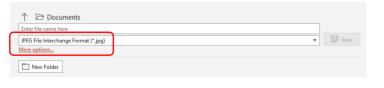

3. Adjust the size of the image to fit within the frame

- 4. Right click on your picture & click on "Send to Back"
- 5. Your picture should be within the frame

6.To save the image, click on "File", "Save As" and ensure that the file format to "JPEG File Interchange Format (\*.jpg)", click on "Save" and "Just This One" to save a Jpeg version of your image to your selected folder.