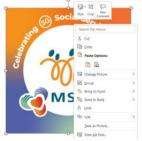

3. Adjust the size of the image to fit within the frame

- 4. Right click on your picture & click on "Send to Back"
- 5. Your picture should be within the frame

6.To save the image, click on "File", "Save As" and ensure that the file format to "JPEG File Interchange Format (\*.jpg)", click on "Save" and "Just This One" to save a Jpeg version of your image to your selected folder.